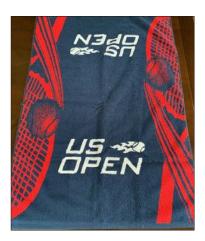

#### WOVEN

Sakmann's art department can use your logo or we can create special art for any event

Select from embroidery or art woven directly into the towel

Woven logos may be placed to the right of stripes or through stripes for an even more customized appearance

Unique layouts and designs for all custom woven towels are based on the art supplied and can be modified into several shapes. All styles are 100% cotton, custom woven jacquard design and made in the USA.