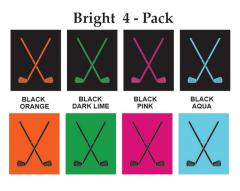

### Style #: SPORTOWEL-JACQ-4PK

Minimum Orders: 60 towels for **FREE** setup 36 towels with \$30 setup fee

SAMPLE ORDER: 60 Towels in Navy Blue 4 Pack
Background on all towels is navy
Logo: 15 of each pre-set color: Ocean Blue, Gold, Light Lime, Red