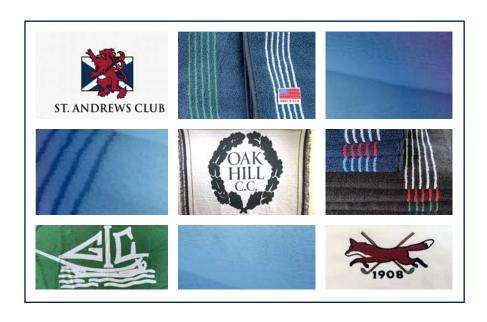

# **SAKMANN** | CUSTOM WOVEN TAPESTRIES AND THROWS

# 100% cotton ribbed terry cloth / 16" W x 36" L

Custom Art Placement • Available in White, Navy and Black • Four Stripe Colors All towels are made in the USA.

# Customized with your branding

#### **EMBROIDERY**

Select from full color or tonal embroidery matched to stripe color

#### WOVEN

Sakmann's art department can use your logo or we can create special art for any event

Select from embroidery or art woven directly into the towel

Woven logos may be placed to the right of stripes or through stripes for an even more customized appearance

Unique layouts and designs for all custom woven towels are based on the art supplied and can be modified into several shapes. All styles are 100% cotton, custom woven jacquard design and made in the USA.