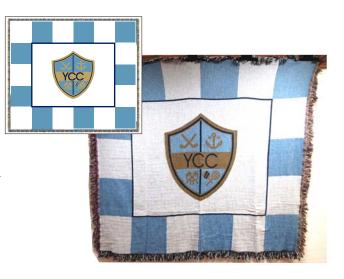

# **Eco-Throw**

100% Cotton

Standard Weight Throw, Dimensions: 60" x 48"

Colors: Up to 3 colors per throw (ground color plus 2 more) matched closest to your logo using color chart below

**Style Number: ECOTHROW** 

**Quantity Minimum: 15** 