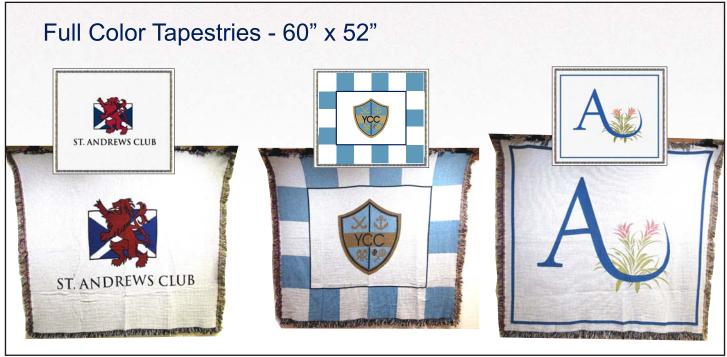

# **Tapestry Premium Throw**

100% Cotton

Standard Weight Premium Throw,

Dimensions: 60" x 52"

Colors: Unlimited - Perfect for logos with three or more colors or for a customized color match

**Style Number: TAPESTRYTHROW** 

**Quantity Minimum: 15** 