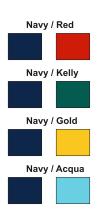

### Style #: SPORTOWEL-JACQ-4PK

Minimum Orders: 60 towels for **FREE** setup 36 towels with \$30 setup fee

SAMPLE ORDER: 60 Towels in Navy Blue 4 Pack
Background on all towels is navy
Logo: 15 of each pre-set color: Ocean Blue, Gold, Light Lime, Red