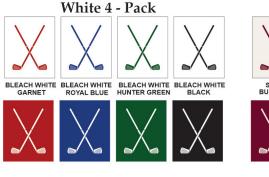

### Style #: SPORTOWEL-JACQ-4PK

Minimum Orders: 60 towels for **FREE** setup 36 towels with \$30 setup fee

SAMPLE ORDER: 60 Towels in Navy Blue 4 Pack
Background on all towels is navy
Logo: 15 of each pre-set color: Ocean Blue, Gold, Light Lime, Red