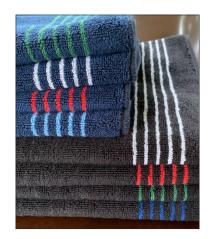

# 100% cotton ribbed terry cloth / 16" W x 36" L

Custom Art Placement • Available in White, Navy and Black • Four Stripe Colors All towels are made in the USA.

# Customized with your branding

#### **EMBROIDERY**

Select from full color or tonal embroidery matched to stripe color

#### WOVEN

Sakmann's art department can use your logo or we can create special art for any event

Select from embroidery or art woven directly into the towel

Woven logos may be placed to the right of stripes or through stripes for an even more customized appearance