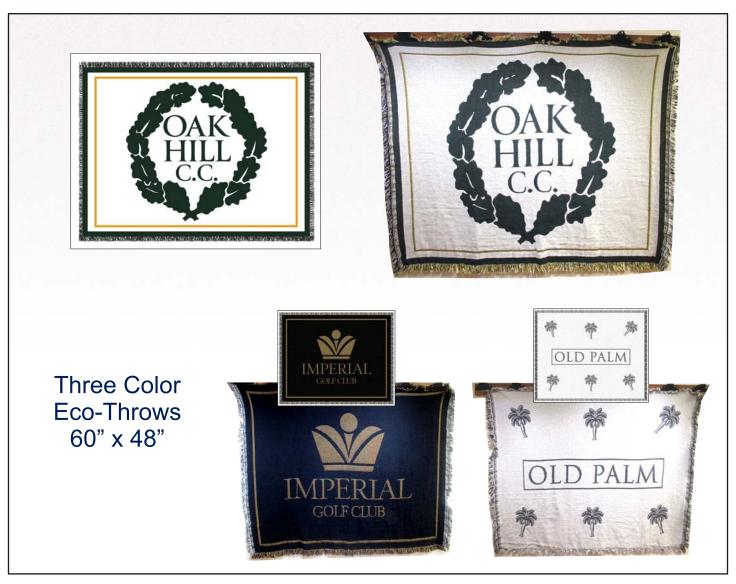

# **Eco-Throw**

100% Cotton

Standard Weight Throw, Dimensions: 60" x 48"

Colors: Up to 3 colors per throw (ground color plus 2 more) matched closest to your logo using color chart below

**Style Number: ECOTHROW** 

**Quantity Minimum: 15** 