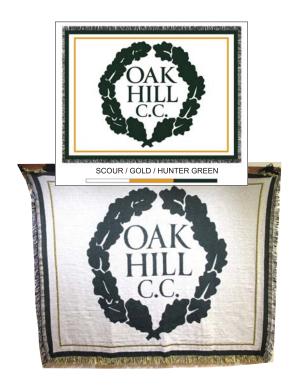

# **Tapestry Premium Throw**

100% Cotton

Standard Weight Premium Throw,

Dimensions: 60" x 52"

Colors: Unlimited - Perfect for logos with three or more colors or for a customized color match

**Style Number: TAPESTRYTHROW** 

**Quantity Minimum: 15** 