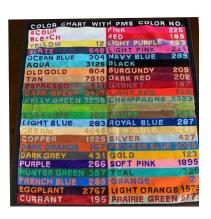

### **COLOR CHART**

| Linen          | Pink           | Red             | Rouge           | Spice  | Gold   | Dijon         | Chocolate |
|----------------|----------------|-----------------|-----------------|--------|--------|---------------|-----------|
| Black          | Scour          | Purple          | Light Blue      | Cobalt | Jade   | Turquoise     | Brown     |
|                |                |                 |                 |        |        |               |           |
| Marine<br>Blue | Kelly<br>Green | Forest<br>Green | Hunter<br>Green | Oxford | Orange | Lime<br>Green |           |