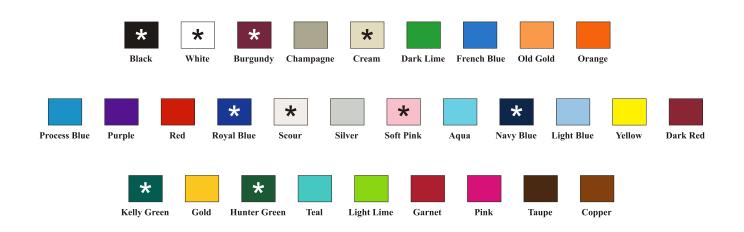

Dimensions: 24" wide x 44" long

All towels are closely matched to your club colors.

Grommet and hook can be added to SPORT TOWEL for additional price in brass, silver or black. Hooks priced by finish

Custom Woven Jacquard PMS Colors

★ Fancy Premier Towel - 100% Cotton - 16" x 24" Sheared also available in 10 colors: Black, White, Burgundy, Hunter, Navy, Royal, Scour, Red, Kelly and Cream as marked above.

Minimum order of 10 per color.