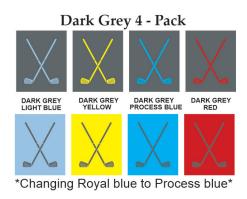

### Style #: SPORTOWEL-JACQ-4PK

Minimum Orders: 60 towels for **FREE** setup 36 towels with \$30 setup fee

SAMPLE ORDER: 60 Towels in Navy Blue 4 Pack
Background on all towels is navy
Logo: 15 of each pre-set color: Ocean Blue, Gold, Light Lime, Red