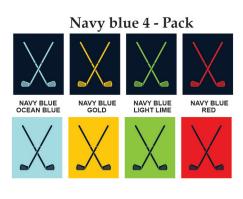

### Style #: SPORTOWEL-JACQ-4PK

Minimum Orders: 60 towels for **FREE** setup 36 towels with \$30 setup fee

SAMPLE ORDER: 60 Towels in Navy Blue 4 Pack
Background on all towels is navy
Logo: 15 of each pre-set color: Ocean Blue, Gold, Light Lime, Red