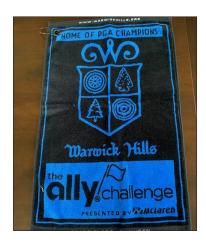

#### WOVEN

Sakmann's art department can use your logo or we can create special art for any event

Select from embroidery or art woven directly into the towel

Woven logos may be placed to the right of stripes or through stripes for an even more customized appearance

Unique layouts and designs for all custom woven towels are based on the art supplied and can be modified into several shapes. All styles are 100% cotton, custom woven jacquard design and made in the USA.