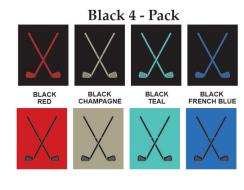

Custom Woven Jacquard Rugby Colors

Available only for 34" x 64" Sheared Beach Towel

Minimum Order: 5 per color

All sport towels are 100% cotton custom woven jacquard design and made in the USA Dimensions: 16" wide x 24" long