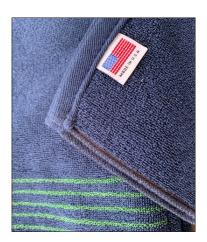

# 100% cotton ribbed terry cloth / 16" W x 36" L

Custom Art Placement • Available in White, Navy and Black • Four Stripe Colors All towels are made in the USA.

# Customized with your branding

#### **EMBROIDERY**

Select from full color or tonal embroidery matched to stripe color

#### WOVEN

Sakmann's art department can use your logo or we can create special art for any event

Select from embroidery or art woven directly into the towel

Woven logos may be placed to the right of stripes or through stripes for an even more customized appearance