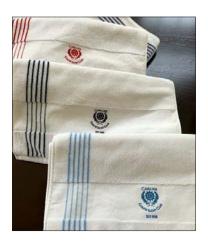

#### **EMBROIDERY**

Select from full color or tonal embroidery matched to stripe color

#### WOVEN

Sakmann's art department can use your logo or we can create special art for any event

Select from embroidery or art woven directly into the towel

Woven logos may be placed to the right of stripes or through stripes for an even more customized appearance

Unique layouts and designs for all custom woven towels are based on the art supplied and can be modified into several shapes. All styles are 100% cotton, custom woven jacquard design and made in the USA.