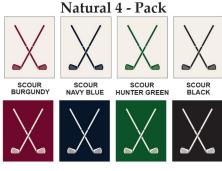

### Style #: SPORTOWEL-JACQ-4PK

Minimum Orders: 60 towels for **FREE** setup 36 towels with \$30 setup fee

SAMPLE ORDER: 60 Towels in Navy Blue 4 Pack
Background on all towels is navy
Logo: 15 of each pre-set color: Ocean Blue, Gold, Light Lime, Red