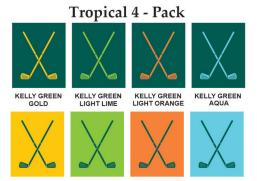

### Style #: SPORTOWEL-JACQ-4PK

Minimum Orders: 60 towels for **FREE** setup 36 towels with \$30 setup fee

SAMPLE ORDER: 60 Towels in Navy Blue 4 Pack
Background on all towels is navy
Logo: 15 of each pre-set color: Ocean Blue, Gold, Light Lime, Red