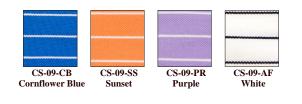

# 100% cotton ribbed terry cloth / 16" W x 36" L

Custom Art Placement • Available in White, Navy and Black • Four Stripe Colors All towels are made in the USA.

# Customized with your branding

#### EMBROIDERY

Select from full color or tonal embroidery matched to stripe color WOVEN

Sakmann's art department can use your logo or we can create special art for any event

Select from embroidery or art woven directly into the towel

Woven logos may be placed to the right of stripes or through stripes for an even more customized appearance