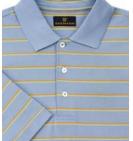

#### Mainline Stripe | 96 / 4 Poly Spandex Jersey

Ultra classic color on color and color with white micro pinstripe, 1/8 inch repeat stripe mixes light tone seasonal colors in a soft, understated design. Available in 6 color ways in short sleeve model and classic rib knit collar. Alan Solly placket, etched pearl and bronze Sakmann logo buttons and longer back tail.