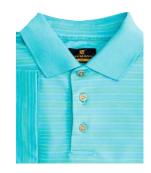

#### Surfside Stripe - 96 / 4 Poly Spandex Jersey

A five color, multi stripe in poly spandex jersey with open sleeves and no roll rib knit collar. The stripings are a subtle1/4 inch repeat with coordinating collection colors and a fashion neck tape in the same stripings.