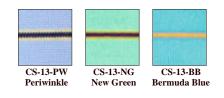

| CS-05-SB | CS-05-SL | CS-05-EQ      | CS-13-PW   | CS-05-AF | CS-05-OC     |
|----------|----------|---------------|------------|----------|--------------|
| Sky Blue | Salmon   | Midnight Blue | Periwinkle | White    | Orange Crush |