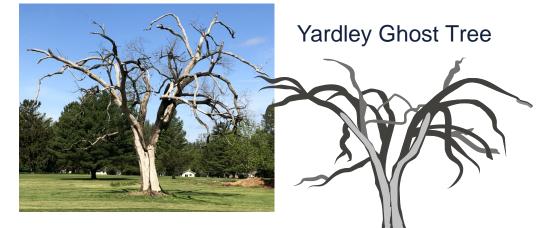

#### Brand Identity Materials

Digitizing & Embroidery

Recreate Low R es or Lost A rt

Sakmann specializes in new concept and custom brand development. The case study below shows the process to create Yardley's Ghost Tree and "The Yard" branding.

New Art and Concept Development

Ghost tree was stylized to highlight main elements for the scalable, high resolution logo.

Samples were created of this complex logo on black background and art adjusted for the best definition of the "ghost element" even at small sizes.