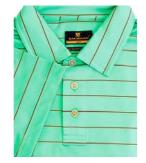

# Tourney Stripe - 66% Pima / 34% Poly

The Tourney Pima Pique Stripe features a self collar with solid stand on a 1 inch repeat pin stripe. Super soft, pima/poly fabric with moisture wicking.