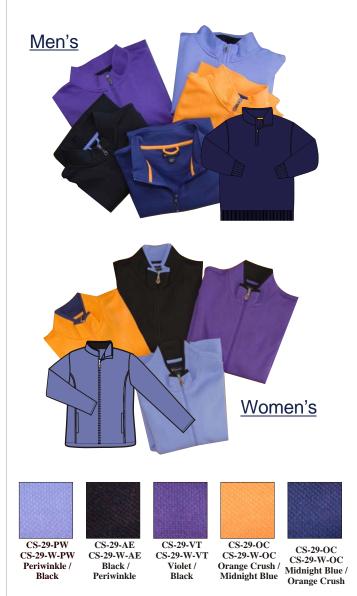

#### Southport L/S & Vest | 60% Pima / 40% Poly

A luxurious hand fabric made of 60% pima cotton and 40% polyester in a Pique Interlock. Men's quarter zip pullover, long sleeve with contrast neck tape and locker loop. Women's full zip.

# Men's Quarter Zip Vest

CS-31-PW Periwinkle / Black

CS-31-AE Black / Periwinkle

CS-31-EQ Midnight Blue / Orange Crush

Adirondack Fleece |100% Poly Fleece
Long Sleeve 1/4 Zip

Light weight warmth in a washable micro fleece makes this a golf favorite. Detailed with top-stitched yoke and poly woven wind blocker lining.