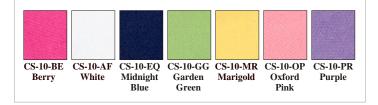

# Fairfield Stripe - 66% Pima / 34% Poly

New 3 color framed bar stripe available in 6 new combos with rib knit collar and open sleeve. Ultra soft pima cotton, yarn plated with poly on the inside for moisture wicking. Sakmann logo buttons on a 3 button Alan Solly placket.