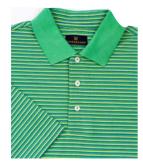

#### Mainline Stripe | 96 / 4 Poly Spandex Jersey

Ultra classic color on color and color with white micro pinstripe, 1/8 inch repeat stripe mixes light tone seasonal colors in a soft, understated design. Available in 6 color ways in short sleeve model and classic rib knit collar. Alan Solly placket, etched pearl and bronze Sakmann logo buttons and longer back tail.