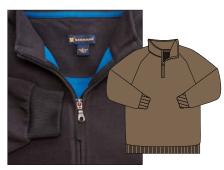

#### Allegheny Wind Fleece L/S Pullover

A great new micro fleece in 100% poly that feels soft and is amazingly durable. The outer fabric is bonded to the inner fabric creating a windproof and super warm golf pullover. It features the fleece side out in a quarter zip pullover with knit cuffs, banded bottom, and raglan shoulder for ease of movement.

Tobacco /

Black

CS-22-DR Deep Red / Charcoal

CS-22-AB Navy / Cactus Green

CS-22-AE Andiron Black / **Cadet Blue** 