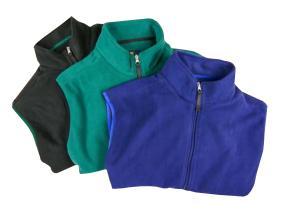

#### Allegheny Lined Fleece Jacket

New 100% poly bonded fleece outer shell with woven poly fleece stretch lining. Side pockets, banded bottom and knit cuffs. Classic bomber style silhouette. The perfect golf jacket.