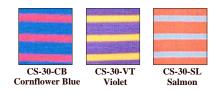

All towels are closely matched to your club colors.

Grommet and hook can be added to SPORT TOWEL for additional price in brass, silver or black. Hooks priced by finish

Custom Woven Jacquard PMS Colors

| COLOR CHAR                                                                                                                                                                                                                                                                                                                                                                                                                                                                                                                                                                                                                                                                                                                                                                                                                                                                                                                                                                                                                                                                                                                                                                                                                                                                                                                                                                                                                                                                                                                                                                                                                                                                                                                                                                                                                                                                                                                                                                                                                                                                                                                     | T WIT        | PINK COLOR           | NO.                                                                                                                                                                                                                                                                                                                                                                                                                                                                                                                                                                                                                                                                                                 |
|--------------------------------------------------------------------------------------------------------------------------------------------------------------------------------------------------------------------------------------------------------------------------------------------------------------------------------------------------------------------------------------------------------------------------------------------------------------------------------------------------------------------------------------------------------------------------------------------------------------------------------------------------------------------------------------------------------------------------------------------------------------------------------------------------------------------------------------------------------------------------------------------------------------------------------------------------------------------------------------------------------------------------------------------------------------------------------------------------------------------------------------------------------------------------------------------------------------------------------------------------------------------------------------------------------------------------------------------------------------------------------------------------------------------------------------------------------------------------------------------------------------------------------------------------------------------------------------------------------------------------------------------------------------------------------------------------------------------------------------------------------------------------------------------------------------------------------------------------------------------------------------------------------------------------------------------------------------------------------------------------------------------------------------------------------------------------------------------------------------------------------|--------------|----------------------|-----------------------------------------------------------------------------------------------------------------------------------------------------------------------------------------------------------------------------------------------------------------------------------------------------------------------------------------------------------------------------------------------------------------------------------------------------------------------------------------------------------------------------------------------------------------------------------------------------------------------------------------------------------------------------------------------------|
| BLEACH                                                                                                                                                                                                                                                                                                                                                                                                                                                                                                                                                                                                                                                                                                                                                                                                                                                                                                                                                                                                                                                                                                                                                                                                                                                                                                                                                                                                                                                                                                                                                                                                                                                                                                                                                                                                                                                                                                                                                                                                                                                                                                                         | A CONTRACTOR | AED                  | 226                                                                                                                                                                                                                                                                                                                                                                                                                                                                                                                                                                                                                                                                                                 |
| YELLOW                                                                                                                                                                                                                                                                                                                                                                                                                                                                                                                                                                                                                                                                                                                                                                                                                                                                                                                                                                                                                                                                                                                                                                                                                                                                                                                                                                                                                                                                                                                                                                                                                                                                                                                                                                                                                                                                                                                                                                                                                                                                                                                         | 12           | LIGHT PURPLE         | 283                                                                                                                                                                                                                                                                                                                                                                                                                                                                                                                                                                                                                                                                                                 |
| SLATE                                                                                                                                                                                                                                                                                                                                                                                                                                                                                                                                                                                                                                                                                                                                                                                                                                                                                                                                                                                                                                                                                                                                                                                                                                                                                                                                                                                                                                                                                                                                                                                                                                                                                                                                                                                                                                                                                                                                                                                                                                                                                                                          | 648          | LIGHT PINK           | 224                                                                                                                                                                                                                                                                                                                                                                                                                                                                                                                                                                                                                                                                                                 |
| OCEAN BLUE                                                                                                                                                                                                                                                                                                                                                                                                                                                                                                                                                                                                                                                                                                                                                                                                                                                                                                                                                                                                                                                                                                                                                                                                                                                                                                                                                                                                                                                                                                                                                                                                                                                                                                                                                                                                                                                                                                                                                                                                                                                                                                                     | 304          | BLACK                | 203                                                                                                                                                                                                                                                                                                                                                                                                                                                                                                                                                                                                                                                                                                 |
| AQUA<br>OLD GOLD                                                                                                                                                                                                                                                                                                                                                                                                                                                                                                                                                                                                                                                                                                                                                                                                                                                                                                                                                                                                                                                                                                                                                                                                                                                                                                                                                                                                                                                                                                                                                                                                                                                                                                                                                                                                                                                                                                                                                                                                                                                                                                               | 3125         | BURGUNDY             | 209                                                                                                                                                                                                                                                                                                                                                                                                                                                                                                                                                                                                                                                                                                 |
| TAN                                                                                                                                                                                                                                                                                                                                                                                                                                                                                                                                                                                                                                                                                                                                                                                                                                                                                                                                                                                                                                                                                                                                                                                                                                                                                                                                                                                                                                                                                                                                                                                                                                                                                                                                                                                                                                                                                                                                                                                                                                                                                                                            | 7510         | DARK RED             | 202                                                                                                                                                                                                                                                                                                                                                                                                                                                                                                                                                                                                                                                                                                 |
| ESPRESSO                                                                                                                                                                                                                                                                                                                                                                                                                                                                                                                                                                                                                                                                                                                                                                                                                                                                                                                                                                                                                                                                                                                                                                                                                                                                                                                                                                                                                                                                                                                                                                                                                                                                                                                                                                                                                                                                                                                                                                                                                                                                                                                       | 411          | GARNET               | 187                                                                                                                                                                                                                                                                                                                                                                                                                                                                                                                                                                                                                                                                                                 |
| DARK GREEN                                                                                                                                                                                                                                                                                                                                                                                                                                                                                                                                                                                                                                                                                                                                                                                                                                                                                                                                                                                                                                                                                                                                                                                                                                                                                                                                                                                                                                                                                                                                                                                                                                                                                                                                                                                                                                                                                                                                                                                                                                                                                                                     | 3436         |                      | 172                                                                                                                                                                                                                                                                                                                                                                                                                                                                                                                                                                                                                                                                                                 |
| KELLY GREEN                                                                                                                                                                                                                                                                                                                                                                                                                                                                                                                                                                                                                                                                                                                                                                                                                                                                                                                                                                                                                                                                                                                                                                                                                                                                                                                                                                                                                                                                                                                                                                                                                                                                                                                                                                                                                                                                                                                                                                                                                                                                                                                    | 3298         | CHAMPAGNE            | 2323                                                                                                                                                                                                                                                                                                                                                                                                                                                                                                                                                                                                                                                                                                |
| MARSHOT LANGER                                                                                                                                                                                                                                                                                                                                                                                                                                                                                                                                                                                                                                                                                                                                                                                                                                                                                                                                                                                                                                                                                                                                                                                                                                                                                                                                                                                                                                                                                                                                                                                                                                                                                                                                                                                                                                                                                                                                                                                                                                                                                                                 |              | Content and a second |                                                                                                                                                                                                                                                                                                                                                                                                                                                                                                                                                                                                                                                                                                     |
| BARKLIME                                                                                                                                                                                                                                                                                                                                                                                                                                                                                                                                                                                                                                                                                                                                                                                                                                                                                                                                                                                                                                                                                                                                                                                                                                                                                                                                                                                                                                                                                                                                                                                                                                                                                                                                                                                                                                                                                                                                                                                                                                                                                                                       | 362          | TAUPE                | 1040                                                                                                                                                                                                                                                                                                                                                                                                                                                                                                                                                                                                                                                                                                |
| LIGHT BLUE                                                                                                                                                                                                                                                                                                                                                                                                                                                                                                                                                                                                                                                                                                                                                                                                                                                                                                                                                                                                                                                                                                                                                                                                                                                                                                                                                                                                                                                                                                                                                                                                                                                                                                                                                                                                                                                                                                                                                                                                                                                                                                                     | 283          | ROYAL BLUE           | 287                                                                                                                                                                                                                                                                                                                                                                                                                                                                                                                                                                                                                                                                                                 |
| CREAM                                                                                                                                                                                                                                                                                                                                                                                                                                                                                                                                                                                                                                                                                                                                                                                                                                                                                                                                                                                                                                                                                                                                                                                                                                                                                                                                                                                                                                                                                                                                                                                                                                                                                                                                                                                                                                                                                                                                                                                                                                                                                                                          | 4645         | NEW GOLD             | 1245                                                                                                                                                                                                                                                                                                                                                                                                                                                                                                                                                                                                                                                                                                |
| COPPER                                                                                                                                                                                                                                                                                                                                                                                                                                                                                                                                                                                                                                                                                                                                                                                                                                                                                                                                                                                                                                                                                                                                                                                                                                                                                                                                                                                                                                                                                                                                                                                                                                                                                                                                                                                                                                                                                                                                                                                                                                                                                                                         | 1525         | SILVER               | 427                                                                                                                                                                                                                                                                                                                                                                                                                                                                                                                                                                                                                                                                                                 |
| DARK ORANGE                                                                                                                                                                                                                                                                                                                                                                                                                                                                                                                                                                                                                                                                                                                                                                                                                                                                                                                                                                                                                                                                                                                                                                                                                                                                                                                                                                                                                                                                                                                                                                                                                                                                                                                                                                                                                                                                                                                                                                                                                                                                                                                    |              | PHOCESS BLU          | \$ 3008                                                                                                                                                                                                                                                                                                                                                                                                                                                                                                                                                                                                                                                                                             |
| DARK GREY                                                                                                                                                                                                                                                                                                                                                                                                                                                                                                                                                                                                                                                                                                                                                                                                                                                                                                                                                                                                                                                                                                                                                                                                                                                                                                                                                                                                                                                                                                                                                                                                                                                                                                                                                                                                                                                                                                                                                                                                                                                                                                                      | 431          | GOLD                 | 123                                                                                                                                                                                                                                                                                                                                                                                                                                                                                                                                                                                                                                                                                                 |
| PURPLE                                                                                                                                                                                                                                                                                                                                                                                                                                                                                                                                                                                                                                                                                                                                                                                                                                                                                                                                                                                                                                                                                                                                                                                                                                                                                                                                                                                                                                                                                                                                                                                                                                                                                                                                                                                                                                                                                                                                                                                                                                                                                                                         | 266          | SOFT PINK            | 1895                                                                                                                                                                                                                                                                                                                                                                                                                                                                                                                                                                                                                                                                                                |
| HUNTER GREEN                                                                                                                                                                                                                                                                                                                                                                                                                                                                                                                                                                                                                                                                                                                                                                                                                                                                                                                                                                                                                                                                                                                                                                                                                                                                                                                                                                                                                                                                                                                                                                                                                                                                                                                                                                                                                                                                                                                                                                                                                                                                                                                   | 357          | TEAL                 | 325                                                                                                                                                                                                                                                                                                                                                                                                                                                                                                                                                                                                                                                                                                 |
| FRENCH BLUE                                                                                                                                                                                                                                                                                                                                                                                                                                                                                                                                                                                                                                                                                                                                                                                                                                                                                                                                                                                                                                                                                                                                                                                                                                                                                                                                                                                                                                                                                                                                                                                                                                                                                                                                                                                                                                                                                                                                                                                                                                                                                                                    | 285          | ORANGE               | 5                                                                                                                                                                                                                                                                                                                                                                                                                                                                                                                                                                                                                                                                                                   |
|                                                                                                                                                                                                                                                                                                                                                                                                                                                                                                                                                                                                                                                                                                                                                                                                                                                                                                                                                                                                                                                                                                                                                                                                                                                                                                                                                                                                                                                                                                                                                                                                                                                                                                                                                                                                                                                                                                                                                                                                                                                                                                                                | 2767         | LIGHT ORAN           | GE 1575                                                                                                                                                                                                                                                                                                                                                                                                                                                                                                                                                                                                                                                                                             |
| CURBANT                                                                                                                                                                                                                                                                                                                                                                                                                                                                                                                                                                                                                                                                                                                                                                                                                                                                                                                                                                                                                                                                                                                                                                                                                                                                                                                                                                                                                                                                                                                                                                                                                                                                                                                                                                                                                                                                                                                                                                                                                                                                                                                        | 195          | PRAIRIE GREI         |                                                                                                                                                                                                                                                                                                                                                                                                                                                                                                                                                                                                                                                                                                     |
| and a state of the | 133          | A THENHIE GINE       | and the second se |