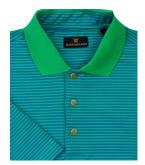

#### Mainline Stripe | 96 / 4 Poly Spandex Jersey

Ultra classic color on color and color with white micro pinstripe, 1/8 inch repeat stripe mixes light tone seasonal colors in a soft, understated design. Available in 6 color ways in short sleeve model and classic rib knit collar. Alan Solly placket, etched pearl and bronze Sakmann logo buttons and longer back tail.

# Tourney Stripe - 66% Pima / 34% Poly

The Tourney Pima Pique Stripe features a self collar with solid stand on a 1 inch repeat pin stripe. Super soft, pima/poly fabric with moisture wicking.

#### Field Club Stripe | 96 / 4 Poly Spandex Jersey

The Field Club Stripe is our update of one of the men's wear all time classic patterns. A 1/8 inch feeder repeat stripe in 6 colors with knit collar,3 button Alan Solly placket and open sleeve.

#### Surfside Stripe - 96 / 4 Poly Spandex Jersey

A five color, multi stripe in poly spandex jersey with open sleeves and no roll rib knit collar. The stripings are a subtle1/4 inch repeat with coordinating collection colors and a fashion neck tape in the same stripings.

# Route30 Stripe | 96 / 4 Poly Spandex Jersey

CS10 - Short Sleeve

CS11 - Long Sleeve

Updated solid with self collar, 3 button placket and half moon yoke. Baby pique in new pima/poly yarn with moisture wicking and enhanced fabric durability. A modern silhouette but designed with comfortable fit features like a longer back tail, ample room through the shoulders and a non-binding open sleeve.

# Fairfield Stripe - 66% Pima / 34% Poly

New 3 color framed bar stripe available in 6 new combos with rib knit collar and open sleeve. Ultra soft pima cotton, yarn plated with poly on the inside for moisture wicking. Sakmann logo buttons on a 3 button Alan Solly placket.

#### Long Island Stripe | 66 Pima / 34 Poly

The Long Island Pima Pique stripe is a three color 3/16 multi-stripe with knit collar. Three button placket and solid half moon yoke that matches the color stand.

# Bedford Stripe - 96 / 4 Poly Spandex Jersey

The Bedford Stripe is a new micro bar stripe framed with fine line contrasting stripe in a poly spandex jersey stitch with self collar and 3 button placket.

#### Route30 Stripe | 96 / 4 Poly Spandex Jersey

The Route 30 Stripe is a classic pin stripe in Poly-Spandex jersey fabric with self collar and 3 button placket. Available in 3 striking colors.

#### Laurel Highlands Stripe | 66% Pima / 34% Poly

Finely detailed 1/4 inch repeat, 3 color stripe with 1/16 framed stripe on new pima cotton/poly blend with moisture wicking and ultra soft hand feel. Lighter weight and more durable than traditional mercerized cotton.