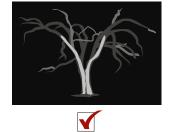

New Art and Concept Development

Ghost tree was stylized to highlight main elements for the scalable, high resolution logo.

Samples were created of this complex logo on black background and art adjusted for the best definition of the "ghost element" even at small sizes.