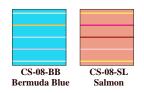

All towels are closely matched to your club colors.

Grommet and hook can be added to SPORT TOWEL for additional price in brass, silver or black. Hooks priced by finish

Custom Woven Jacquard PMS Colors

| COLOR CHAR                                                                                                                                                                                                                                                                                                                                                                                                                                                                                                                                                                                                                                                                                                                                                                                                                                                                                                                                                                                                                                                                                                                                                                                                                                                                                                                                                                                                                                                                                                                                                                                                                                                                                                                                                                                                                                                                                                                                                                                                                                                                                                                     | T WIT        | PINK COLOR           | NO.                                                                                                                                                                                                                                                                                                                                                                                                                                                                                                                                                                                                                                                                                                 |
|--------------------------------------------------------------------------------------------------------------------------------------------------------------------------------------------------------------------------------------------------------------------------------------------------------------------------------------------------------------------------------------------------------------------------------------------------------------------------------------------------------------------------------------------------------------------------------------------------------------------------------------------------------------------------------------------------------------------------------------------------------------------------------------------------------------------------------------------------------------------------------------------------------------------------------------------------------------------------------------------------------------------------------------------------------------------------------------------------------------------------------------------------------------------------------------------------------------------------------------------------------------------------------------------------------------------------------------------------------------------------------------------------------------------------------------------------------------------------------------------------------------------------------------------------------------------------------------------------------------------------------------------------------------------------------------------------------------------------------------------------------------------------------------------------------------------------------------------------------------------------------------------------------------------------------------------------------------------------------------------------------------------------------------------------------------------------------------------------------------------------------|--------------|----------------------|-----------------------------------------------------------------------------------------------------------------------------------------------------------------------------------------------------------------------------------------------------------------------------------------------------------------------------------------------------------------------------------------------------------------------------------------------------------------------------------------------------------------------------------------------------------------------------------------------------------------------------------------------------------------------------------------------------|
| BLEACH                                                                                                                                                                                                                                                                                                                                                                                                                                                                                                                                                                                                                                                                                                                                                                                                                                                                                                                                                                                                                                                                                                                                                                                                                                                                                                                                                                                                                                                                                                                                                                                                                                                                                                                                                                                                                                                                                                                                                                                                                                                                                                                         | A CONTRACTOR | AED                  | 226                                                                                                                                                                                                                                                                                                                                                                                                                                                                                                                                                                                                                                                                                                 |
| YELLOW                                                                                                                                                                                                                                                                                                                                                                                                                                                                                                                                                                                                                                                                                                                                                                                                                                                                                                                                                                                                                                                                                                                                                                                                                                                                                                                                                                                                                                                                                                                                                                                                                                                                                                                                                                                                                                                                                                                                                                                                                                                                                                                         | 12           | LIGHT PURPLE         | 283                                                                                                                                                                                                                                                                                                                                                                                                                                                                                                                                                                                                                                                                                                 |
| SLATE                                                                                                                                                                                                                                                                                                                                                                                                                                                                                                                                                                                                                                                                                                                                                                                                                                                                                                                                                                                                                                                                                                                                                                                                                                                                                                                                                                                                                                                                                                                                                                                                                                                                                                                                                                                                                                                                                                                                                                                                                                                                                                                          | 648          | LIGHT PINK           | 224                                                                                                                                                                                                                                                                                                                                                                                                                                                                                                                                                                                                                                                                                                 |
| OCEAN BLUE                                                                                                                                                                                                                                                                                                                                                                                                                                                                                                                                                                                                                                                                                                                                                                                                                                                                                                                                                                                                                                                                                                                                                                                                                                                                                                                                                                                                                                                                                                                                                                                                                                                                                                                                                                                                                                                                                                                                                                                                                                                                                                                     | 304          | BLACK                | 203                                                                                                                                                                                                                                                                                                                                                                                                                                                                                                                                                                                                                                                                                                 |
| AQUA<br>OLD GOLD                                                                                                                                                                                                                                                                                                                                                                                                                                                                                                                                                                                                                                                                                                                                                                                                                                                                                                                                                                                                                                                                                                                                                                                                                                                                                                                                                                                                                                                                                                                                                                                                                                                                                                                                                                                                                                                                                                                                                                                                                                                                                                               | 3125         | BURGUNDY             | 209                                                                                                                                                                                                                                                                                                                                                                                                                                                                                                                                                                                                                                                                                                 |
| TAN                                                                                                                                                                                                                                                                                                                                                                                                                                                                                                                                                                                                                                                                                                                                                                                                                                                                                                                                                                                                                                                                                                                                                                                                                                                                                                                                                                                                                                                                                                                                                                                                                                                                                                                                                                                                                                                                                                                                                                                                                                                                                                                            | 7510         | DARK RED             | 202                                                                                                                                                                                                                                                                                                                                                                                                                                                                                                                                                                                                                                                                                                 |
| ESPRESSO                                                                                                                                                                                                                                                                                                                                                                                                                                                                                                                                                                                                                                                                                                                                                                                                                                                                                                                                                                                                                                                                                                                                                                                                                                                                                                                                                                                                                                                                                                                                                                                                                                                                                                                                                                                                                                                                                                                                                                                                                                                                                                                       | 411          | GARNET               | 187                                                                                                                                                                                                                                                                                                                                                                                                                                                                                                                                                                                                                                                                                                 |
| DARK GREEN                                                                                                                                                                                                                                                                                                                                                                                                                                                                                                                                                                                                                                                                                                                                                                                                                                                                                                                                                                                                                                                                                                                                                                                                                                                                                                                                                                                                                                                                                                                                                                                                                                                                                                                                                                                                                                                                                                                                                                                                                                                                                                                     | 3436         |                      | 172                                                                                                                                                                                                                                                                                                                                                                                                                                                                                                                                                                                                                                                                                                 |
| KELLY GREEN                                                                                                                                                                                                                                                                                                                                                                                                                                                                                                                                                                                                                                                                                                                                                                                                                                                                                                                                                                                                                                                                                                                                                                                                                                                                                                                                                                                                                                                                                                                                                                                                                                                                                                                                                                                                                                                                                                                                                                                                                                                                                                                    | 3298         | CHAMPAGNE            | 2323                                                                                                                                                                                                                                                                                                                                                                                                                                                                                                                                                                                                                                                                                                |
| MARSHOT LANGER                                                                                                                                                                                                                                                                                                                                                                                                                                                                                                                                                                                                                                                                                                                                                                                                                                                                                                                                                                                                                                                                                                                                                                                                                                                                                                                                                                                                                                                                                                                                                                                                                                                                                                                                                                                                                                                                                                                                                                                                                                                                                                                 |              | Content and a second |                                                                                                                                                                                                                                                                                                                                                                                                                                                                                                                                                                                                                                                                                                     |
| BARKLIME                                                                                                                                                                                                                                                                                                                                                                                                                                                                                                                                                                                                                                                                                                                                                                                                                                                                                                                                                                                                                                                                                                                                                                                                                                                                                                                                                                                                                                                                                                                                                                                                                                                                                                                                                                                                                                                                                                                                                                                                                                                                                                                       | 362          | TAUPE                | 1040                                                                                                                                                                                                                                                                                                                                                                                                                                                                                                                                                                                                                                                                                                |
| LIGHT BLUE                                                                                                                                                                                                                                                                                                                                                                                                                                                                                                                                                                                                                                                                                                                                                                                                                                                                                                                                                                                                                                                                                                                                                                                                                                                                                                                                                                                                                                                                                                                                                                                                                                                                                                                                                                                                                                                                                                                                                                                                                                                                                                                     | 283          | ROYAL BLUE           | 287                                                                                                                                                                                                                                                                                                                                                                                                                                                                                                                                                                                                                                                                                                 |
| CREAM                                                                                                                                                                                                                                                                                                                                                                                                                                                                                                                                                                                                                                                                                                                                                                                                                                                                                                                                                                                                                                                                                                                                                                                                                                                                                                                                                                                                                                                                                                                                                                                                                                                                                                                                                                                                                                                                                                                                                                                                                                                                                                                          | 4645         | NEW GOLD             | 1245                                                                                                                                                                                                                                                                                                                                                                                                                                                                                                                                                                                                                                                                                                |
| COPPER                                                                                                                                                                                                                                                                                                                                                                                                                                                                                                                                                                                                                                                                                                                                                                                                                                                                                                                                                                                                                                                                                                                                                                                                                                                                                                                                                                                                                                                                                                                                                                                                                                                                                                                                                                                                                                                                                                                                                                                                                                                                                                                         | 1525         | SILVER               | 427                                                                                                                                                                                                                                                                                                                                                                                                                                                                                                                                                                                                                                                                                                 |
| DARK ORANGE                                                                                                                                                                                                                                                                                                                                                                                                                                                                                                                                                                                                                                                                                                                                                                                                                                                                                                                                                                                                                                                                                                                                                                                                                                                                                                                                                                                                                                                                                                                                                                                                                                                                                                                                                                                                                                                                                                                                                                                                                                                                                                                    |              | PHOCESS BLU          | \$ 3008                                                                                                                                                                                                                                                                                                                                                                                                                                                                                                                                                                                                                                                                                             |
| DARK GREY                                                                                                                                                                                                                                                                                                                                                                                                                                                                                                                                                                                                                                                                                                                                                                                                                                                                                                                                                                                                                                                                                                                                                                                                                                                                                                                                                                                                                                                                                                                                                                                                                                                                                                                                                                                                                                                                                                                                                                                                                                                                                                                      | 431          | GOLD                 | 123                                                                                                                                                                                                                                                                                                                                                                                                                                                                                                                                                                                                                                                                                                 |
| PURPLE                                                                                                                                                                                                                                                                                                                                                                                                                                                                                                                                                                                                                                                                                                                                                                                                                                                                                                                                                                                                                                                                                                                                                                                                                                                                                                                                                                                                                                                                                                                                                                                                                                                                                                                                                                                                                                                                                                                                                                                                                                                                                                                         | 266          | SOFT PINK            | 1895                                                                                                                                                                                                                                                                                                                                                                                                                                                                                                                                                                                                                                                                                                |
| HUNTER GREEN                                                                                                                                                                                                                                                                                                                                                                                                                                                                                                                                                                                                                                                                                                                                                                                                                                                                                                                                                                                                                                                                                                                                                                                                                                                                                                                                                                                                                                                                                                                                                                                                                                                                                                                                                                                                                                                                                                                                                                                                                                                                                                                   | 357          | TEAL                 | 325                                                                                                                                                                                                                                                                                                                                                                                                                                                                                                                                                                                                                                                                                                 |
| FRENCH BLUE                                                                                                                                                                                                                                                                                                                                                                                                                                                                                                                                                                                                                                                                                                                                                                                                                                                                                                                                                                                                                                                                                                                                                                                                                                                                                                                                                                                                                                                                                                                                                                                                                                                                                                                                                                                                                                                                                                                                                                                                                                                                                                                    | 285          | ORANGE               | 5                                                                                                                                                                                                                                                                                                                                                                                                                                                                                                                                                                                                                                                                                                   |
|                                                                                                                                                                                                                                                                                                                                                                                                                                                                                                                                                                                                                                                                                                                                                                                                                                                                                                                                                                                                                                                                                                                                                                                                                                                                                                                                                                                                                                                                                                                                                                                                                                                                                                                                                                                                                                                                                                                                                                                                                                                                                                                                | 2767         | LIGHT ORAN           | GE 1575                                                                                                                                                                                                                                                                                                                                                                                                                                                                                                                                                                                                                                                                                             |
| CURBANT                                                                                                                                                                                                                                                                                                                                                                                                                                                                                                                                                                                                                                                                                                                                                                                                                                                                                                                                                                                                                                                                                                                                                                                                                                                                                                                                                                                                                                                                                                                                                                                                                                                                                                                                                                                                                                                                                                                                                                                                                                                                                                                        | 195          | PRAIRIE GREI         |                                                                                                                                                                                                                                                                                                                                                                                                                                                                                                                                                                                                                                                                                                     |
| and a state of the | 133          | A THENHIE GINE       | and the second se |