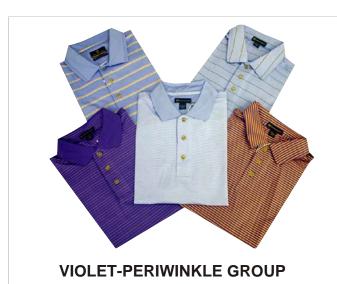

| CS-05-SB | CS-05-SL | CS-05-EQ      | CS-13-PW   | CS-05-AF | CS-05-OC     |
|----------|----------|---------------|------------|----------|--------------|
| Sky Blue | Salmon   | Midnight Blue | Periwinkle | White    | Orange Crush |