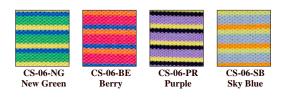

| CS-05-SB | CS-05-SL | CS-05-EQ      | CS-13-PW   | CS-05-AF | CS-05-OC     |
|----------|----------|---------------|------------|----------|--------------|
| Sky Blue | Salmon   | Midnight Blue | Periwinkle | White    | Orange Crush |