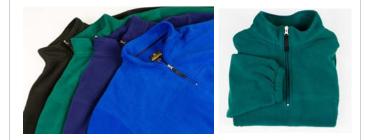

#### Allegheny Lined Fleece Jacket

New 100% poly bonded fleece outer shell with woven poly fleece stretch lining. Side pockets, banded bottom and knit cuffs. Classic bomber style silhouette. The perfect golf jacket.

Tobacco

Navy

CSJ-15-AE Andiron Black

#### Allegheny Wind Fleece L/S Pullover

A great new micro fleece in 100% poly that feels soft and is amazingly durable. The outer fabric is bonded to the inner fabric creating a windproof and super warm golf pullover. It features the fleece side out in a quarter zip pullover with knit cuffs, banded bottom, and raglan shoulder for ease of movement.

Tobacco /

Black

CS-22-DR Deep Red / Charcoal

CS-22-AB Navy / Cactus Green

CS-22-AE Andiron Black / **Cadet Blue** 