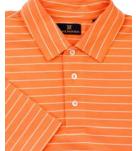

#### Mainline Stripe | 96 / 4 Poly Spandex Jersey

Ultra classic color on color and color with white micro pinstripe, 1/8 inch repeat stripe mixes light tone seasonal colors in a soft, understated design. Available in 6 color ways in short sleeve model and classic rib knit collar. Alan Solly placket, etched pearl and bronze Sakmann logo buttons and longer back tail.

# Tourney Stripe - 66% Pima / 34% Poly

The Tourney Pima Pique Stripe features a self collar with solid stand on a 1 inch repeat pin stripe. Super soft, pima/poly fabric with moisture wicking.

#### Field Club Stripe | 96 / 4 Poly Spandex Jersey

The Field Club Stripe is our update of one of the men's wear all time classic patterns. A 1/8 inch feeder repeat stripe in 6 colors with knit collar,3 button Alan Solly placket and open sleeve.

#### Surfside Stripe - 96 / 4 Poly Spandex Jersey

A five color, multi stripe in poly spandex jersey with open sleeves and no roll rib knit collar. The stripings are a subtle1/4 inch repeat with coordinating collection colors and a fashion neck tape in the same stripings.

# Route30 Stripe | 96 / 4 Poly Spandex Jersey

CS10 - Short Sleeve

CS11 - Long Sleeve

Updated solid with self collar, 3 button placket and half moon yoke. Baby pique in new pima/poly yarn with moisture wicking and enhanced fabric durability. A modern silhouette but designed with comfortable fit features like a longer back tail, ample room through the shoulders and a non-binding open sleeve.

# Fairfield Stripe - 66% Pima / 34% Poly

New 3 color framed bar stripe available in 6 new combos with rib knit collar and open sleeve. Ultra soft pima cotton, yarn plated with poly on the inside for moisture wicking. Sakmann logo buttons on a 3 button Alan Solly placket.

#### Long Island Stripe | 66 Pima / 34 Poly

The Long Island Pima Pique stripe is a three color 3/16 multi-stripe with knit collar. Three button placket and solid half moon yoke that matches the color stand.

# Bedford Stripe - 96 / 4 Poly Spandex Jersey

The Bedford Stripe is a new micro bar stripe framed with fine line contrasting stripe in a poly spandex jersey stitch with self collar and 3 button placket.

#### Route30 Stripe | 96 / 4 Poly Spandex Jersey

The Route 30 Stripe is a classic pin stripe in Poly-Spandex jersey fabric with self collar and 3 button placket. Available in 3 striking colors.

#### Laurel Highlands Stripe | 66% Pima / 34% Poly

Finely detailed 1/4 inch repeat, 3 color stripe with 1/16 framed stripe on new pima cotton/poly blend with moisture wicking and ultra soft hand feel. Lighter weight and more durable than traditional mercerized cotton.