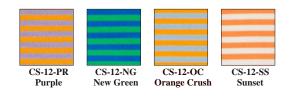

# 100% cotton ribbed terry cloth / 16" W x 36" L

Custom Art Placement • Available in White, Navy and Black • Four Stripe Colors All towels are made in the USA.

# Customized with your branding

#### EMBROIDERY

Select from full color or tonal embroidery matched to stripe color WOVEN

Sakmann's art department can use your logo or we can create special art for any event

Select from embroidery or art woven directly into the towel

Woven logos may be placed to the right of stripes or through stripes for an even more customized appearance