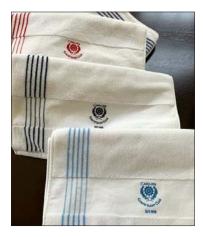

# SAKMANN | PRIVATE BRANDED TOWEL PROGRAM

# 100% cotton ribbed terry cloth / 16" W x 36" L

Custom Art Placement • Available in White, Navy and Black • Four Stripe Colors All towels are made in the USA.

# Customized with your branding

#### EMBROIDERY

Select from full color or tonal embroidery matched to stripe color WOVEN

Sakmann's art department can use your logo or we can create special art for any event

Select from embroidery or art woven directly into the towel