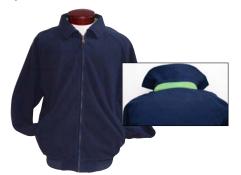

# Allegheny Soft Shell Pullover This new wind shirt in 100% poly is shaped in an updated silhouette with a set on shoulder and

banded bottom. The fleece is inside and the soft cotton shirt fabric is on the outside.

Cadet Blue /

Andiron Black

CS-23-CG Cactus Green / Black / Navy Tobacco