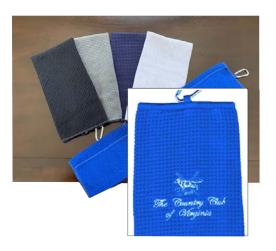

# Scrubber Towel 100% Cotton

Black

Available in 30 colors. Towel dimensions: 16" wide x 22" long sheared. Grommet and hook can be added for additional price in brass, silver or black. Hooks priced by finish. **Style Number: SCRUBTOWEL** 

Fancy Premier Towel - 100% Cotton - 16" x 24" Sheared also available in 10 colors: Black, White, Burgundy, Hunter, Navy, Royal, Scour, Red, Kelly and Cream as marked above. Minimum order of 10 per color. Style Number: SOLIDTOWEL