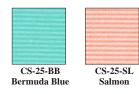

| CS-05-SB | CS-05-SL | CS-05-EQ      | CS-13-PW   | CS-05-AF | CS-05-OC     |
|----------|----------|---------------|------------|----------|--------------|
| Sky Blue | Salmon   | Midnight Blue | Periwinkle | White    | Orange Crush |