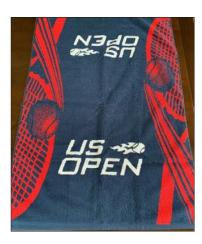

# SAKMANN | PRIVATE BRANDED TOWEL PROGRAM

Unique layouts and designs for all custom woven towels are based on the art supplied and can be modified into several shapes. All styles are 100% cotton, custom woven jacquard design and made in the USA.

Beach Towel style #: BEACHTOWEL-JACQ Dimensions: 30" wide x 60" long

Sport Towel style #: SPORTOWEL-JACQ Dimensions: 16" wide x 24" long

Bath Towel Style #: BATHTOWEL-JACQ Dimensions: 24" wide x 44" long