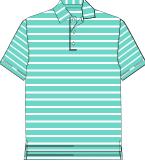

#### Surfside Stripe - 96 / 4 Poly Spandex Jersey

A five color, multi stripe in poly spandex jersey with open sleeves and no roll rib knit collar. The stripings are a subtle1/4 inch repeat with coordinating collection colors and a fashion neck tape in the same stripings.