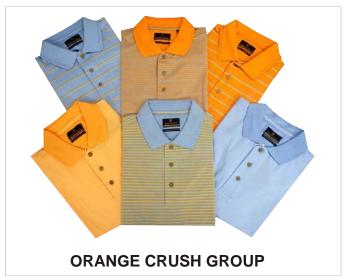

| CS-05-SB | CS-05-SL | CS-05-EQ      | CS-13-PW   | CS-05-AF | CS-05-OC     |
|----------|----------|---------------|------------|----------|--------------|
| Sky Blue | Salmon   | Midnight Blue | Periwinkle | White    | Orange Crush |