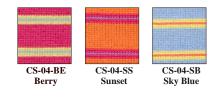

# SAKMANN | PRIVATE BRANDED TOWEL PROGRAM

Unique layouts and designs for all custom woven towels are based on the art supplied and can be modified into several shapes. All styles are 100% cotton, custom woven jacquard design and made in the USA.

Beach Towel style #: BEACHTOWEL-JACQ Dimensions: 30" wide x 60" long

Sport Towel style #: SPORTOWEL-JACQ Dimensions: 16" wide x 24" long

Bath Towel Style #: BATHTOWEL-JACQ Dimensions: 24" wide x 44" long

All towels are closely matched to your club colors.

Grommet and hook can be added to SPORT TOWEL for additional price in brass, silver or black. Hooks priced by finish

Custom Woven Jacquard PMS Colors

| COLOR CHAR                                                                                                                                                                                                                                                                                                                                                                                                                                                                                                                                                                                                                                                                                                                                                                                                                                                                                                                                                                                                                                                                                                                                                                                                                                                                                                                                                                                                                                                                                                                                                                                                                                                                                                                                                                                                                                                                                                                                                                                                                                                                                                                     | T WIT        | PINK COLOR           | NO.                                                                                                                                                                                                                                                                                                                                                                                                                                                                                                                                                                                                                                                                                                 |
|--------------------------------------------------------------------------------------------------------------------------------------------------------------------------------------------------------------------------------------------------------------------------------------------------------------------------------------------------------------------------------------------------------------------------------------------------------------------------------------------------------------------------------------------------------------------------------------------------------------------------------------------------------------------------------------------------------------------------------------------------------------------------------------------------------------------------------------------------------------------------------------------------------------------------------------------------------------------------------------------------------------------------------------------------------------------------------------------------------------------------------------------------------------------------------------------------------------------------------------------------------------------------------------------------------------------------------------------------------------------------------------------------------------------------------------------------------------------------------------------------------------------------------------------------------------------------------------------------------------------------------------------------------------------------------------------------------------------------------------------------------------------------------------------------------------------------------------------------------------------------------------------------------------------------------------------------------------------------------------------------------------------------------------------------------------------------------------------------------------------------------|--------------|----------------------|-----------------------------------------------------------------------------------------------------------------------------------------------------------------------------------------------------------------------------------------------------------------------------------------------------------------------------------------------------------------------------------------------------------------------------------------------------------------------------------------------------------------------------------------------------------------------------------------------------------------------------------------------------------------------------------------------------|
| BLEACH                                                                                                                                                                                                                                                                                                                                                                                                                                                                                                                                                                                                                                                                                                                                                                                                                                                                                                                                                                                                                                                                                                                                                                                                                                                                                                                                                                                                                                                                                                                                                                                                                                                                                                                                                                                                                                                                                                                                                                                                                                                                                                                         | A CONTRACTOR | AED                  | 226                                                                                                                                                                                                                                                                                                                                                                                                                                                                                                                                                                                                                                                                                                 |
| YELLOW                                                                                                                                                                                                                                                                                                                                                                                                                                                                                                                                                                                                                                                                                                                                                                                                                                                                                                                                                                                                                                                                                                                                                                                                                                                                                                                                                                                                                                                                                                                                                                                                                                                                                                                                                                                                                                                                                                                                                                                                                                                                                                                         | 12           | LIGHT PURPLE         | 283                                                                                                                                                                                                                                                                                                                                                                                                                                                                                                                                                                                                                                                                                                 |
| SLATE                                                                                                                                                                                                                                                                                                                                                                                                                                                                                                                                                                                                                                                                                                                                                                                                                                                                                                                                                                                                                                                                                                                                                                                                                                                                                                                                                                                                                                                                                                                                                                                                                                                                                                                                                                                                                                                                                                                                                                                                                                                                                                                          | 648          | LIGHT PINK           | 224                                                                                                                                                                                                                                                                                                                                                                                                                                                                                                                                                                                                                                                                                                 |
| OCEAN BLUE                                                                                                                                                                                                                                                                                                                                                                                                                                                                                                                                                                                                                                                                                                                                                                                                                                                                                                                                                                                                                                                                                                                                                                                                                                                                                                                                                                                                                                                                                                                                                                                                                                                                                                                                                                                                                                                                                                                                                                                                                                                                                                                     | 304          | BLACK                | 203                                                                                                                                                                                                                                                                                                                                                                                                                                                                                                                                                                                                                                                                                                 |
| AQUA<br>OLD GOLD                                                                                                                                                                                                                                                                                                                                                                                                                                                                                                                                                                                                                                                                                                                                                                                                                                                                                                                                                                                                                                                                                                                                                                                                                                                                                                                                                                                                                                                                                                                                                                                                                                                                                                                                                                                                                                                                                                                                                                                                                                                                                                               | 3125         | BURGUNDY             | 209                                                                                                                                                                                                                                                                                                                                                                                                                                                                                                                                                                                                                                                                                                 |
| TAN                                                                                                                                                                                                                                                                                                                                                                                                                                                                                                                                                                                                                                                                                                                                                                                                                                                                                                                                                                                                                                                                                                                                                                                                                                                                                                                                                                                                                                                                                                                                                                                                                                                                                                                                                                                                                                                                                                                                                                                                                                                                                                                            | 7510         | DARK RED             | 202                                                                                                                                                                                                                                                                                                                                                                                                                                                                                                                                                                                                                                                                                                 |
| ESPRESSO                                                                                                                                                                                                                                                                                                                                                                                                                                                                                                                                                                                                                                                                                                                                                                                                                                                                                                                                                                                                                                                                                                                                                                                                                                                                                                                                                                                                                                                                                                                                                                                                                                                                                                                                                                                                                                                                                                                                                                                                                                                                                                                       | 411          | GARNET               | 187                                                                                                                                                                                                                                                                                                                                                                                                                                                                                                                                                                                                                                                                                                 |
| DARK GREEN                                                                                                                                                                                                                                                                                                                                                                                                                                                                                                                                                                                                                                                                                                                                                                                                                                                                                                                                                                                                                                                                                                                                                                                                                                                                                                                                                                                                                                                                                                                                                                                                                                                                                                                                                                                                                                                                                                                                                                                                                                                                                                                     | 3436         |                      | 172                                                                                                                                                                                                                                                                                                                                                                                                                                                                                                                                                                                                                                                                                                 |
| KELLY GREEN                                                                                                                                                                                                                                                                                                                                                                                                                                                                                                                                                                                                                                                                                                                                                                                                                                                                                                                                                                                                                                                                                                                                                                                                                                                                                                                                                                                                                                                                                                                                                                                                                                                                                                                                                                                                                                                                                                                                                                                                                                                                                                                    | 3298         | CHAMPAGNE            | 2323                                                                                                                                                                                                                                                                                                                                                                                                                                                                                                                                                                                                                                                                                                |
| MARSHOT LANGER                                                                                                                                                                                                                                                                                                                                                                                                                                                                                                                                                                                                                                                                                                                                                                                                                                                                                                                                                                                                                                                                                                                                                                                                                                                                                                                                                                                                                                                                                                                                                                                                                                                                                                                                                                                                                                                                                                                                                                                                                                                                                                                 |              | Content and a second |                                                                                                                                                                                                                                                                                                                                                                                                                                                                                                                                                                                                                                                                                                     |
| BARKLIME                                                                                                                                                                                                                                                                                                                                                                                                                                                                                                                                                                                                                                                                                                                                                                                                                                                                                                                                                                                                                                                                                                                                                                                                                                                                                                                                                                                                                                                                                                                                                                                                                                                                                                                                                                                                                                                                                                                                                                                                                                                                                                                       | 362          | TAUPE                | 1040                                                                                                                                                                                                                                                                                                                                                                                                                                                                                                                                                                                                                                                                                                |
| LIGHT BLUE                                                                                                                                                                                                                                                                                                                                                                                                                                                                                                                                                                                                                                                                                                                                                                                                                                                                                                                                                                                                                                                                                                                                                                                                                                                                                                                                                                                                                                                                                                                                                                                                                                                                                                                                                                                                                                                                                                                                                                                                                                                                                                                     | 283          | ROYAL BLUE           | 287                                                                                                                                                                                                                                                                                                                                                                                                                                                                                                                                                                                                                                                                                                 |
| CREAM                                                                                                                                                                                                                                                                                                                                                                                                                                                                                                                                                                                                                                                                                                                                                                                                                                                                                                                                                                                                                                                                                                                                                                                                                                                                                                                                                                                                                                                                                                                                                                                                                                                                                                                                                                                                                                                                                                                                                                                                                                                                                                                          | 4645         | NEW GOLD             | 1245                                                                                                                                                                                                                                                                                                                                                                                                                                                                                                                                                                                                                                                                                                |
| COPPER                                                                                                                                                                                                                                                                                                                                                                                                                                                                                                                                                                                                                                                                                                                                                                                                                                                                                                                                                                                                                                                                                                                                                                                                                                                                                                                                                                                                                                                                                                                                                                                                                                                                                                                                                                                                                                                                                                                                                                                                                                                                                                                         | 1525         | SILVER               | 427                                                                                                                                                                                                                                                                                                                                                                                                                                                                                                                                                                                                                                                                                                 |
| DARK ORANGE                                                                                                                                                                                                                                                                                                                                                                                                                                                                                                                                                                                                                                                                                                                                                                                                                                                                                                                                                                                                                                                                                                                                                                                                                                                                                                                                                                                                                                                                                                                                                                                                                                                                                                                                                                                                                                                                                                                                                                                                                                                                                                                    |              | PHOCESS BLU          | \$ 3008                                                                                                                                                                                                                                                                                                                                                                                                                                                                                                                                                                                                                                                                                             |
| DARK GREY                                                                                                                                                                                                                                                                                                                                                                                                                                                                                                                                                                                                                                                                                                                                                                                                                                                                                                                                                                                                                                                                                                                                                                                                                                                                                                                                                                                                                                                                                                                                                                                                                                                                                                                                                                                                                                                                                                                                                                                                                                                                                                                      | 431          | GOLD                 | 123                                                                                                                                                                                                                                                                                                                                                                                                                                                                                                                                                                                                                                                                                                 |
| PURPLE                                                                                                                                                                                                                                                                                                                                                                                                                                                                                                                                                                                                                                                                                                                                                                                                                                                                                                                                                                                                                                                                                                                                                                                                                                                                                                                                                                                                                                                                                                                                                                                                                                                                                                                                                                                                                                                                                                                                                                                                                                                                                                                         | 266          | SOFT PINK            | 1895                                                                                                                                                                                                                                                                                                                                                                                                                                                                                                                                                                                                                                                                                                |
| HUNTER GREEN                                                                                                                                                                                                                                                                                                                                                                                                                                                                                                                                                                                                                                                                                                                                                                                                                                                                                                                                                                                                                                                                                                                                                                                                                                                                                                                                                                                                                                                                                                                                                                                                                                                                                                                                                                                                                                                                                                                                                                                                                                                                                                                   | 357          | TEAL                 | 325                                                                                                                                                                                                                                                                                                                                                                                                                                                                                                                                                                                                                                                                                                 |
| FRENCH BLUE                                                                                                                                                                                                                                                                                                                                                                                                                                                                                                                                                                                                                                                                                                                                                                                                                                                                                                                                                                                                                                                                                                                                                                                                                                                                                                                                                                                                                                                                                                                                                                                                                                                                                                                                                                                                                                                                                                                                                                                                                                                                                                                    | 285          | ORANGE               | 5                                                                                                                                                                                                                                                                                                                                                                                                                                                                                                                                                                                                                                                                                                   |
|                                                                                                                                                                                                                                                                                                                                                                                                                                                                                                                                                                                                                                                                                                                                                                                                                                                                                                                                                                                                                                                                                                                                                                                                                                                                                                                                                                                                                                                                                                                                                                                                                                                                                                                                                                                                                                                                                                                                                                                                                                                                                                                                | 2767         | LIGHT ORAN           | GE 1575                                                                                                                                                                                                                                                                                                                                                                                                                                                                                                                                                                                                                                                                                             |
| CURBANT                                                                                                                                                                                                                                                                                                                                                                                                                                                                                                                                                                                                                                                                                                                                                                                                                                                                                                                                                                                                                                                                                                                                                                                                                                                                                                                                                                                                                                                                                                                                                                                                                                                                                                                                                                                                                                                                                                                                                                                                                                                                                                                        | 195          | PRAIRIE GREI         |                                                                                                                                                                                                                                                                                                                                                                                                                                                                                                                                                                                                                                                                                                     |
| and a state of the | 133          | A THENHIE GINE       | and the second se |