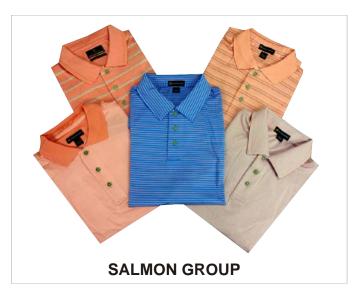

| CS-05-SB | CS-05-SL | CS-05-EQ      | CS-13-PW   | CS-05-AF | CS-05-OC     |
|----------|----------|---------------|------------|----------|--------------|
| Sky Blue | Salmon   | Midnight Blue | Periwinkle | White    | Orange Crush |