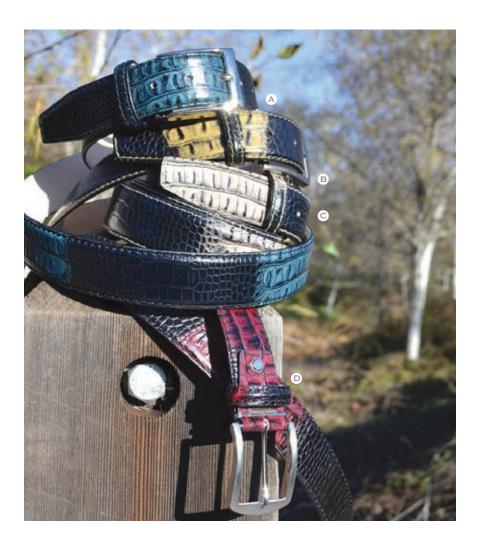

cover photo (belts left to right, top to bottom):

- A. 40MM Orange Italian Matte Mock Crocodile match stitching 1993 polished buckle
- B. 40MM Blue Jean Italian Matte Mock Crocodile match stitching 1993 polished buckle
- c. 40MM Grey Italian Matte Mock Crocodile match stitching 1993 brushed buckle
- D. 40MM Red Italian Matte Mock Crocodile match stitching 1993 polished buckle
- E. 40MM Turquoise Italian Matte Mock Crocodile match stitching 1993 brushed buckle

#### Italian Matte Mock Crocodile 40 MM WIDTH ONLY

Our Italian Mock Crocodile patterns are plate embossed to duplicate the pattern of the farm raised king crocodile, aniline dyed and finished in Italy.

- A. 40MM Turquoise Italian Matte Mock Crocodile match stitching 1993 brushed italian buckle
- $_{\rm B.}~40\text{MM}$  Mink Italian Matte Mock Crocodile match stitching 1993 brushed italian buckle
- $c. \ \ 40 MM \ Blue \ Jean \ Italian \ Matte \ Mock \ Crocodile match \ stitching 1993 \ polished \ italian \ buckle$
- D. 40MM Red Italian Matte Mock Crocodile match stitching 1993 polished italian buckle
- ${\scriptstyle E.\,\,} 40 \text{MM Cognac Italian Matte Mock Crocodile match stitching 1993 polished italian buckle}$
- F. 40MM Taupe Italian Matte Mock Crocodile match stitching 1993 polished italian buckle
- g. 40MM Navy Italian Matte Mock Crocodile match stitching 1993 brushed italian buckle
- н. 40MM Orange Italian Matte Mock Crocodile match stitching 1993 polished italian buckle
- ı. 40MM White Italian Matte Mock Crocodile match stitching 1993 polished italian buckle
- J. 40MM Grey Italian Matte Mock Crocodile match stitching 1993 brushed italian buckle