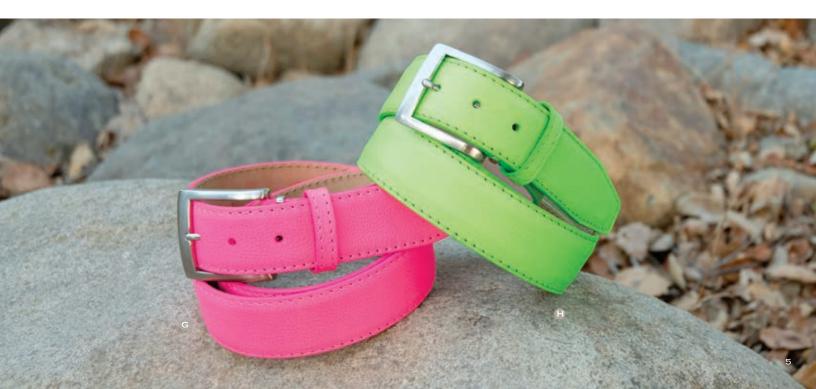

#### page 5

- A. 40MM Navy Italian Pebble Grain match stitching 1167 brushed buckle
- B. 40MM Brown Italian Pebble Grain match stitching 908 polished buckle
- c. 40MM White Italian Pebble Grain match stitching 1167 brushed buckle
- D. 40MM Black Italian Pebble Grain match stitching 1167 brushed buckle
- E. 40MM Heather Grey Italian Pebble Grain match stitching 908 polished buckle
- F. 40MM Mint Italian Pebble Grain match stitching 1167 brushed buckle
- g. 40MM Neon Pink Italian Pebble Grain match stitching 908 polished buckle
- н. 40MM Neon Green Italian Pebble Grain match stitching 1167 brushed buckle