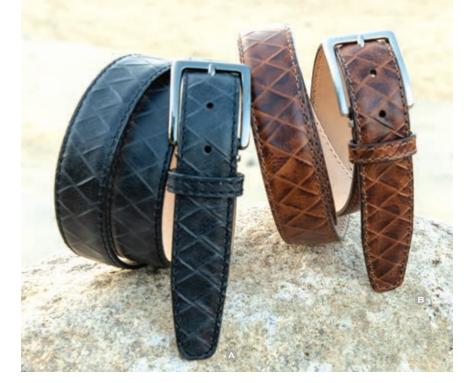

#### Italian Basket Weave 35/40 MM WIDTHS

Our Italian Basket Weave Whole Grain calf skins come from Italy and are finished in a basket textured basket weave pattern to create the perfect golf belt or dress belt for your wardrobe. We import these skins from Italy to make our Antas Signature collection in a variety of buckle combinations in sizes up to 55" long in both 35MM and 40 MM widths. These only come in black and brown.

#### (A) Italian Matte Calf Skin 40 MM WIDTH ONLY

The Italian matte calf skin is an elegant smooth vegetable tanned leather hand finished in Italy.

Available in 40MM widths this new leather to the Antas collection is available now in navy and tan that will be perfectly matched to that favorite blue shirt or tan loafers for dress and sporting events. Exclusively for Antas Apparel by Artisan Craftsman Roger Ximenez.

- B. 40MM Brown Italian Basket Weave match stitching 908 polished italian buckle
- c. 40MM Tan Italian Matte Calf Skin match stitching 908 polished italian buckle
- D. 40MM Navy Italian Matte Calf Skin match stitching 908 polished italian buckle