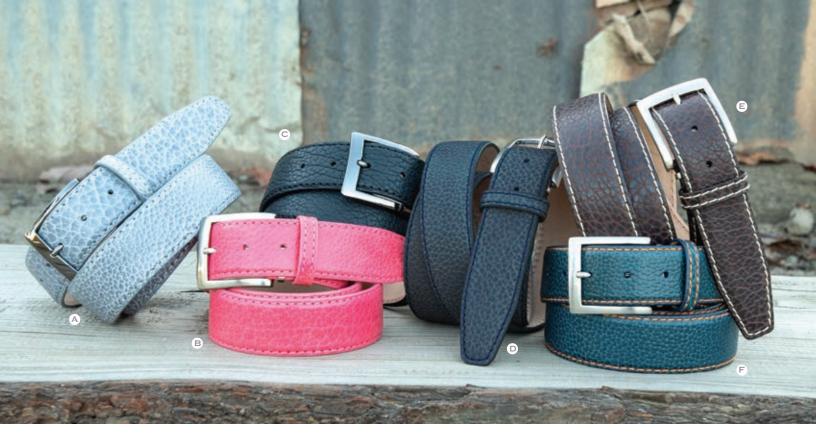

- A. 40MM Heather Grey Genuine American Bison white stitching 1993 gunmetal italian buckle
- B. 40MM Pink Genuine American Bison match stitching 1993 gunmetal italian buckle
- c. 40MM Black Genuine American Bison match stitching 1993 brushed italian buckle
- 6. TOWNY DIAGN CONTINUE AMOUNTAIN DISON MARCH STROMING TOOS DI USINGU ITANIAN DUCKIC
- $_{\mbox{\scriptsize D.}}$   $40\mbox{\scriptsize MM}$  Navy Genuine American Bison match stitching 1993 brushed italian buckle
- E. 40MM Brown Genuine American Bison ecru stitching 1993 brushed italian buckle
- F. 40MM Teal Genuine American Bison orange stitching 1993 brushed italian buckle