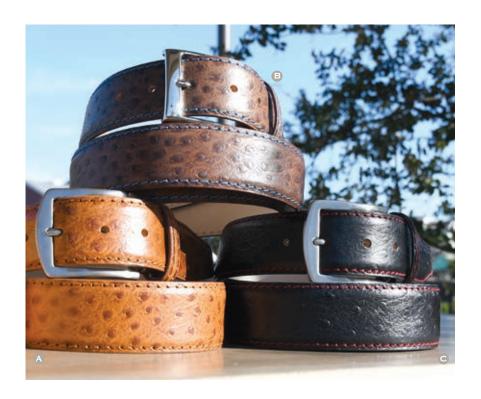

#### Italian Calf Ostrich 35/40 MM WIDTHS

The Italian Calf skin Ostrich embossed pattern is subtle enough you can't tell its Ostrich. Each skin is hand finished in Italy and creates a beautiful matte Faux Ostrich pattern for the most discerning belt tastes. Exclusively for Antas Apparel by Artisan Craftsman Roger Ximenez.

- A. 40MM Cognac Italian Calf Ostrich cognac stitching 1167 brushed italian buckle
- B. 40MM Brown Italian Calf Ostrich cobalt stitching 908 polished italian buckle
- c. 40MM Black Italian Calf Ostrich wine stitching 1167 brushed italian buckle