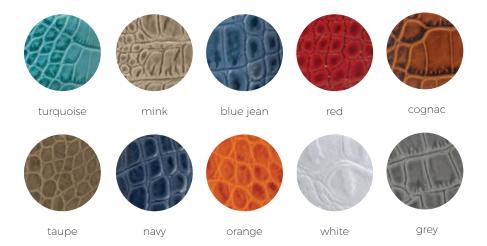

- A. 40MM Turquoise Italian Matte Mock Crocodile match stitching 1993 brushed italian buckle
- $_{\rm B.}~40\text{MM}$  Mink Italian Matte Mock Crocodile match stitching 1993 brushed italian buckle
- $c. \ \ 40 MM \ Blue \ Jean \ Italian \ Matte \ Mock \ Crocodile match \ stitching 1993 \ polished \ italian \ buckle$
- D. 40MM Red Italian Matte Mock Crocodile match stitching 1993 polished italian buckle
- ${\scriptstyle E.\,\,} 40 \text{MM Cognac Italian Matte Mock Crocodile match stitching 1993 polished italian buckle}$
- F. 40MM Taupe Italian Matte Mock Crocodile match stitching 1993 polished italian buckle
- g. 40MM Navy Italian Matte Mock Crocodile match stitching 1993 brushed italian buckle
- н. 40MM Orange Italian Matte Mock Crocodile match stitching 1993 polished italian buckle
- ı. 40MM White Italian Matte Mock Crocodile match stitching 1993 polished italian buckle
- J. 40MM Grey Italian Matte Mock Crocodile match stitching 1993 brushed italian buckle