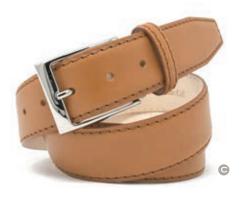

VEGETABLE TANNED

Look for the Veg Tan symbol for environmentally sustainable products

40MM Embossed Cognac Vachetta - 1993 brushed italian buckle

#### Vachetta 40 MM WIDTH ONLY

Italian Vachetta Leather is part of our sustainable vegetable tanned leather belt collection. The Vachetta leather is soft and has a distinct sweet woodsy aroma inherent of all vegetable tanned leather. Each belt will naturally patina to develop unique shades and nuances for each owner such that no two belts will be exactly alike. Vachetta leather is easily embossed for unique custom events and club branding.