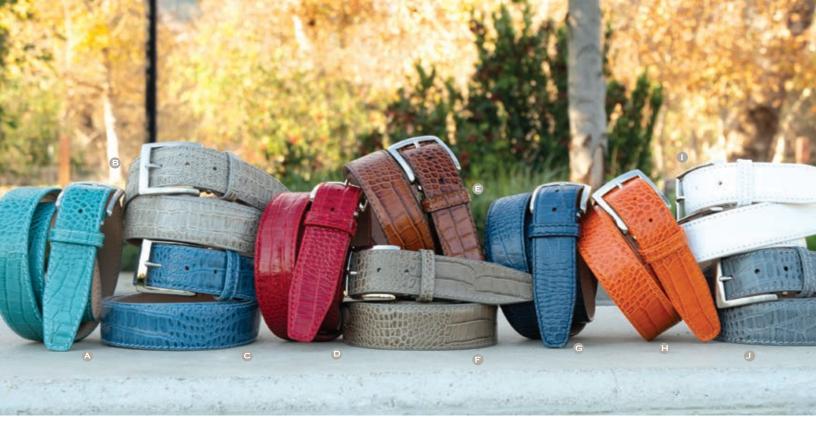

#### Italian Matte Mock Crocodile 40 MM WIDTH ONLY

Our Italian Mock Crocodile patterns are plate embossed to duplicate the pattern of the farm raised king crocodile, aniline dyed and finished in Italy.

- A. 40MM Turquoise Italian Matte Mock Crocodile match stitching 1993 brushed italian buckle
- $_{\rm B.}~40\text{MM}$  Mink Italian Matte Mock Crocodile match stitching 1993 brushed italian buckle
- $c. \ \ 40 MM \ Blue \ Jean \ Italian \ Matte \ Mock \ Crocodile match \ stitching 1993 \ polished \ italian \ buckle$
- D. 40MM Red Italian Matte Mock Crocodile match stitching 1993 polished italian buckle
- ${\scriptstyle E.\,\,} 40 \text{MM Cognac Italian Matte Mock Crocodile match stitching 1993 polished italian buckle}$
- F. 40MM Taupe Italian Matte Mock Crocodile match stitching 1993 polished italian buckle
- g. 40MM Navy Italian Matte Mock Crocodile match stitching 1993 brushed italian buckle
- н. 40MM Orange Italian Matte Mock Crocodile match stitching 1993 polished italian buckle
- ı. 40MM White Italian Matte Mock Crocodile match stitching 1993 polished italian buckle
- J. 40MM Grey Italian Matte Mock Crocodile match stitching 1993 brushed italian buckle