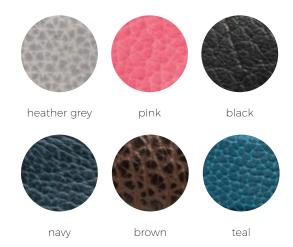

#### Genuine American Bison 40 MM WIDTHS

Our Genuine American Bison skins are farm raised for organic beef, the skins are then sold to us for manufacture into our soft Bison belts. Each skin is hand dyed and cut in the USA exclusively for the Antas Signature Leather collection. Your belt can be worn for dress, jeans or that great golf belt you have been looking for to complete your A game. Sizes can go up to 50" as a special order in any stitch and buckle combination. The most durable belt we have ever made exclusively for you by Antas Signature Belts and Apparel.

- A. 40MM Heather Grey Genuine American Bison white stitching 1993 gunmetal italian buckle
- B. 40MM Pink Genuine American Bison match stitching 1993 gunmetal italian buckle
- c. 40MM Black Genuine American Bison match stitching 1993 brushed italian buckle
- 6. TOWNY DIAGN CONTINUE AMOUNTAIN DISON MARCH STROMING TOOS DI USINGU ITANIAN DUCKIC
- $_{\mbox{\scriptsize D.}}$   $40\mbox{\scriptsize MM}$  Navy Genuine American Bison match stitching 1993 brushed italian buckle
- E. 40MM Brown Genuine American Bison ecru stitching 1993 brushed italian buckle
- F. 40MM Teal Genuine American Bison orange stitching 1993 brushed italian buckle