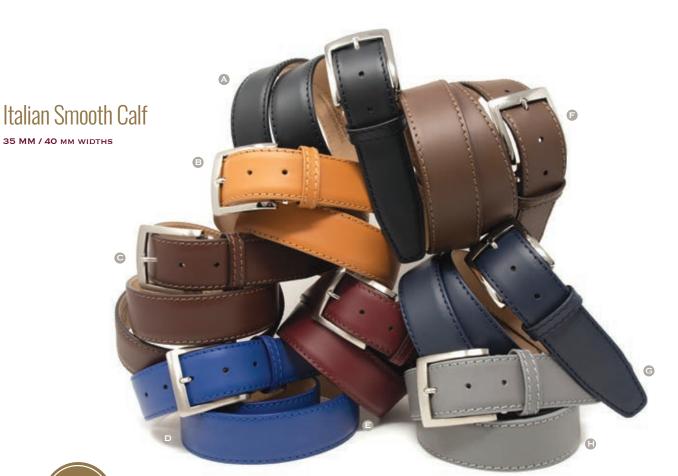

The Italian Smooth Whole Grain calf skins come from Italy to create the perfect golf belt. We import these skins to make our signature Antas belt collection in a variety of buckle combinations in sizes up to 55" long in both 35 MM and 40 MM widths. The variety of colors are the perfect to compliment any golf or dress wardrobe.

- A. 40MM Black Italian Smooth Calf match stitching 1993 polished italian buckle
- B. 40MM Tan Italian Smooth Calf match stitching 1993 polished italian buckle
- c. 40MM Dark Brown Italian Smooth Calf match stitching 1993 polished italian buckle
- D. 40MM Cobalt Italian Smooth Calf match stitching 1993 polished italian buckle
- E. 40MM Burgundy Italian Smooth Calf match stitching 1993 polished italian buckle
- F. 40MM Light Brown Italian Smooth Calf match stitching 1993 polished italian buckle
- g. 40MM Navy Italian Smooth Calf match stitching 1993 polished italian buckle
- н. 40MM Grey Italian Smooth Calf match stitching 1993 polished italian buckle