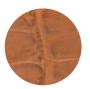

VEGETABLE TANNED

Look for the Veg Tan symbol for environmentally sustainable products

40MM Embossed Cognac Vachetta - 1993 brushed italian buckle

#### Vachetta 40 MM WIDTH ONLY

Italian Vachetta Leather is part of our sustainable vegetable tanned leather belt collection. The Vachetta leather is soft and has a distinct sweet woodsy aroma inherent of all vegetable tanned leather. Each belt will naturally patina to develop unique shades and nuances for each owner such that no two belts will be exactly alike. Vachetta leather is easily embossed for unique custom events and club branding.