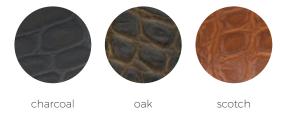

#### Matte Mock Gator 40 MM WIDTH ONLY

Our Matte Mock Gator is the newest member of our Italian Calf skin belts that are vegetable tanned, plate stamped and finished in Italy. The matte finish brings out the very best texture of this Italian Calf Skin belt, handmade in the USA with 18 different stitch options. Exclusively for Antas Apparel by Artisan Craftsman Roger Ximenez.

- A. 40MM Charcoal Matte Mock Gator red stitching 908 polished italian buckle
- B. 40MM Oak Matte Mock Gator dark green stitching 1167 brushed italian buckle
- c. 40MM Scotch Matte Mock Gator cognac stitching 908 polished italian buckle