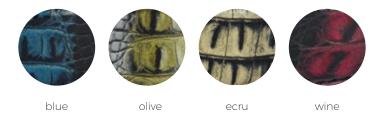

#### Two Toned Italian Mock Croc 40 MM WIDTH ONLY

The unique Two Toned Italian Mock Croc colored skin is achieved from a double tanning process with our popular Italian calf skin and mock king crocodile plate embossed patterned imported skins. Exclusively for Antas Apparel by Artisan Craftsman Roger Ximenez.

- A. 40MM Blue Two Toned Italian black stitching 1167 brushed italian buckle
- B. 40MM Olive Two Toned Italian olive stitching 1167 brushed italian buckle
- c. 40MM Ecru Two Toned Italian ecru stitching 1167 brushed italian buckle
- D. 40MM Wine Two Toned Italian black stitching 1167 brushed italian buckle