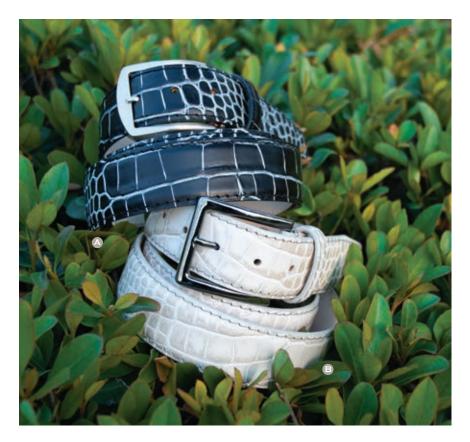

#### Vintage Natural Mock Gator 40 MM WIDTH ONLY

The Italian Vintage Natural finish of our plate embossed mock alligator side flanks is versatile, and a "go-to" belt in your sport collection. The marbled appearance results from a dye and whitening process exclusive to Antas Apparel from Italy. Exclusively for Antas Apparel by Artisan Craftsman Roger Ximenez.

- A. 40MM White & Grey Vintage Natural Mock Gator grey stitching 1250 gunmetal italian buckle
- B. 40MM Black & White Vintage Natural Mock Gator white stitching 1167 brushed italian buckle