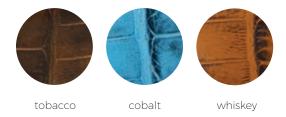

# Faux Alligator Tail 40 MM WIDTH ONLY

Our Italian leather Faux Alligator Tail is plate embossed to resemble a large alligator tail. The unique pattern is both symmetrical and elegant in design and appearance. Exclusively for Antas Apparel by Artisan Craftsman Roger Ximenez.

- A. 40MM Tobacco Faux Alligator Tail red stitching 908 polished italian buckle
- B. 40MM Cobalt Faux Alligator Tail match stitching 1167 brushed italian buckle
- c. 40MM Whiskey Faux Alligator Tail cobalt stitching 1167 brushed italian buckle