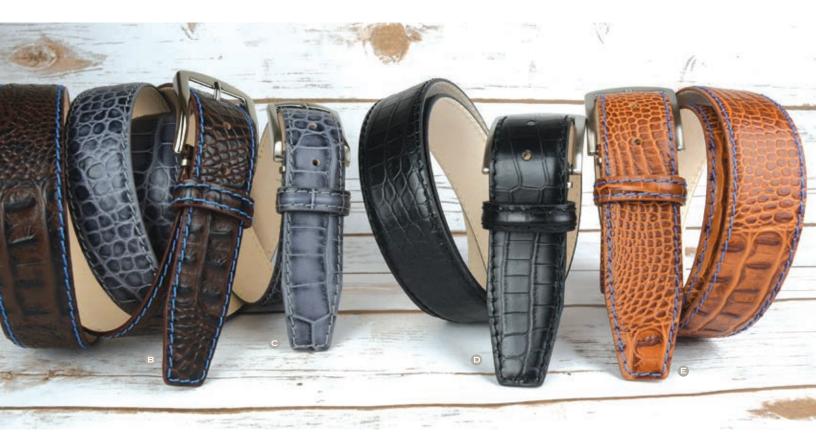

#### Italian Mock Crocodile 35/40 MM WIDTHS

Similar to the Italian Pebble Grain and Faux Lizard calf skins, our Italian Mock Crocodile patterns are plate embossed to duplicate the pattern of the farm raised king crocodile, aniline dyed and finished in Italy. Exclusively for Antas Apparel by Artisan Craftsman Roger Ximenez.

- A. 40MM Royal Blue Italian Matte Mock Crocodile match stitching 1167 brushed italian buckle
- B. 35MM Brown Italian Mock Crocodile cobalt stitching 1165 polished italian buckle
- c. 40MM Grey Italian Mock Crocodile grey stitching 908 polished italian buckle
- D. 40MM Black Italian Mock Crocodile black stitching 1167 brushed italian buckle
- E. 40MM Cognac Italian Mock Crocodile cobalt stitching 1167 brushed italian buckle

#### Italian Matte Mock Crocodile 40 MM WIDTH ONLY

Our Italian Mock Crocodile patterns are plate embossed to duplicate the pattern of the farm raised king crocodile, aniline dyed and finished in Italy.

- A. 40MM Turquoise Italian Matte Mock Crocodile match stitching 1993 brushed italian buckle
- $_{\rm B.}~40\text{MM}$  Mink Italian Matte Mock Crocodile match stitching 1993 brushed italian buckle
- $c. \ \ 40 MM \ Blue \ Jean \ Italian \ Matte \ Mock \ Crocodile match \ stitching 1993 \ polished \ italian \ buckle$
- D. 40MM Red Italian Matte Mock Crocodile match stitching 1993 polished italian buckle
- ${\scriptstyle E.\,\,} 40 \text{MM Cognac Italian Matte Mock Crocodile match stitching 1993 polished italian buckle}$
- F. 40MM Taupe Italian Matte Mock Crocodile match stitching 1993 polished italian buckle
- g. 40MM Navy Italian Matte Mock Crocodile match stitching 1993 brushed italian buckle
- н. 40MM Orange Italian Matte Mock Crocodile match stitching 1993 polished italian buckle
- ı. 40MM White Italian Matte Mock Crocodile match stitching 1993 polished italian buckle
- J. 40MM Grey Italian Matte Mock Crocodile match stitching 1993 brushed italian buckle