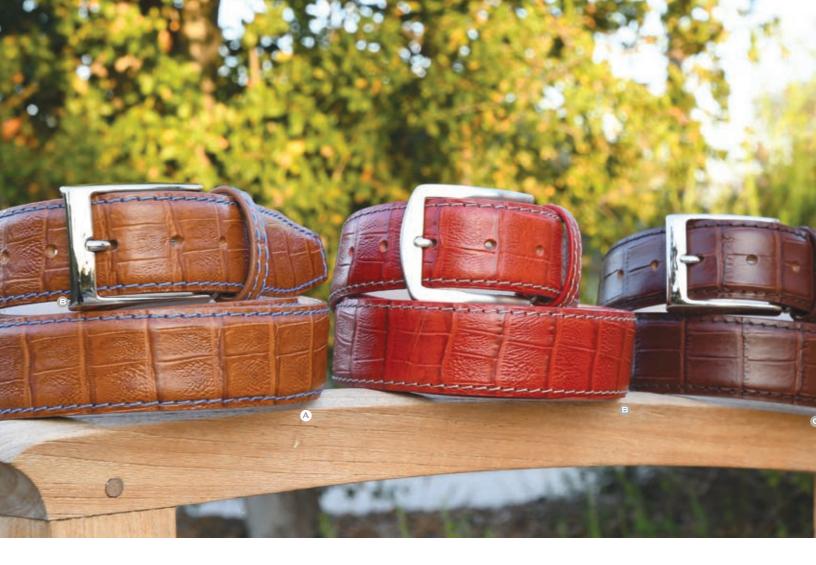

#### Italian Faux Caiman Alligator Tail 40 MM WIDTH ONLY

Our Italian Faux Caiman Alligator Tail belts are vegetable tanned in Italy and patterned after the Caiman alligator, which have much narrower bodies than crocodile or alligator and a beautifully replicated pattern. Exclusively for Antas Apparel by Artisan Craftsman Roger Ximenez.

natural saddle

crimson red

rust

- A. 40MM Natural Saddle Italian Faux Caiman Alligator Tail cognac stitching 1167 brushed italian buckle
- B. 40MM Rust Italian Faux Caiman Alligator Tail brown stitching 908 polished italian buckle
- c. 40MM Crimson Red Italian Faux Caiman Alligator Tail grey stitching 1167 brushed italian buckle