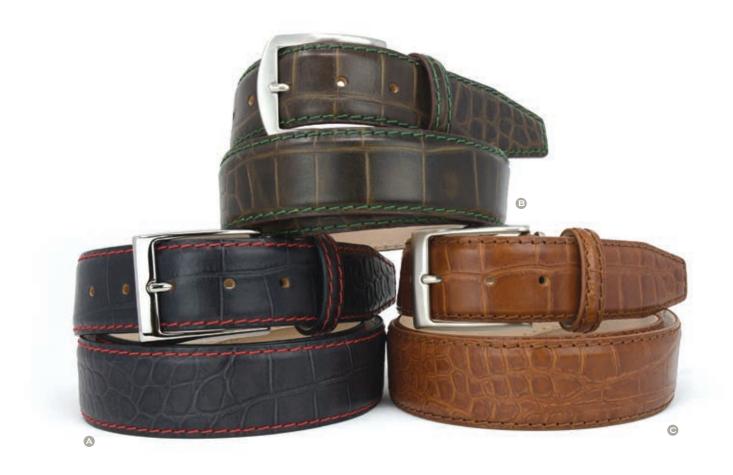

cover photo (belts left to right, top to bottom):

- A. 40MM Orange Italian Matte Mock Crocodile match stitching 1993 polished buckle
- B. 40MM Blue Jean Italian Matte Mock Crocodile match stitching 1993 polished buckle
- c. 40MM Grey Italian Matte Mock Crocodile match stitching 1993 brushed buckle
- D. 40MM Red Italian Matte Mock Crocodile match stitching 1993 polished buckle
- E. 40MM Turquoise Italian Matte Mock Crocodile match stitching 1993 brushed buckle