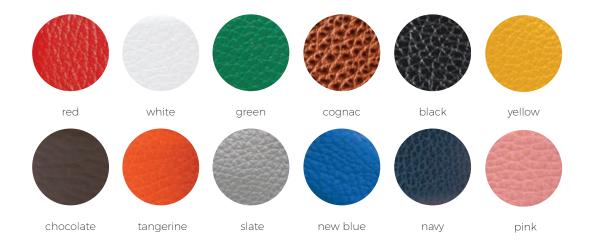

#### page 4

- A. 40MM Red Italian Pebble Grain match stitching 1167 brushed buckle
- B. 40MM Chocolate Italian Pebble Grain red stitching 908 polished buckle
- c. 40MM Orange Italian Pebble Grain match stitching 1167 brushed buckle
- 6. Tolvilvi Orange Italian i Guule Grain maten Stitening 1107 urushed udekit
- D. 40MM Green Italian Pebble Grain yellow stitching 1167 brushed buckle
- $\epsilon$ . 40MM White Italian Pebble Grain white stitching 908 polished buckle
- F. 40MM Navy Italian Pebble Grain cobalt stitching 1167 brushed buckle
- $\ensuremath{\text{g.}}$  40MM Pink Italian Pebble Grain white stitching 908 polished buckle
- н. 40MM Black Italian Pebble Grain match stitching 1167 brushed buckle

#### page 5

- A. 40MM Navy Italian Pebble Grain match stitching 1167 brushed buckle
- B. 40MM Brown Italian Pebble Grain match stitching 908 polished buckle
- c. 40MM White Italian Pebble Grain match stitching 1167 brushed buckle
- D. 40MM Black Italian Pebble Grain match stitching 1167 brushed buckle
- E. 40MM Heather Grey Italian Pebble Grain match stitching 908 polished buckle
- F. 40MM Mint Italian Pebble Grain match stitching 1167 brushed buckle
- g. 40MM Neon Pink Italian Pebble Grain match stitching 908 polished buckle
- н. 40MM Neon Green Italian Pebble Grain match stitching 1167 brushed buckle