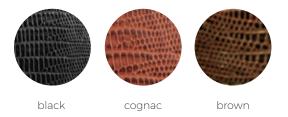

#### Italian Mock Crocodile 35/40 MM WIDTHS

Similar to the Italian Pebble Grain and Faux Lizard calf skins, our Italian Mock Crocodile patterns are plate embossed to duplicate the pattern of the farm raised king crocodile, aniline dyed and finished in Italy. Exclusively for Antas Apparel by Artisan Craftsman Roger Ximenez.

- A. 40MM Royal Blue Italian Matte Mock Crocodile match stitching 1167 brushed italian buckle
- B. 35MM Brown Italian Mock Crocodile cobalt stitching 1165 polished italian buckle
- c. 40MM Grey Italian Mock Crocodile grey stitching 908 polished italian buckle
- D. 40MM Black Italian Mock Crocodile black stitching 1167 brushed italian buckle
- E. 40MM Cognac Italian Mock Crocodile cobalt stitching 1167 brushed italian buckle

#### Italian Matte Mock Crocodile 40 MM WIDTH ONLY

Our Italian Mock Crocodile patterns are plate embossed to duplicate the pattern of the farm raised king crocodile, aniline dyed and finished in Italy.

- A. 40MM Turquoise Italian Matte Mock Crocodile match stitching 1993 brushed italian buckle
- $_{\rm B.}~40\text{MM}$  Mink Italian Matte Mock Crocodile match stitching 1993 brushed italian buckle
- $c. \ \ 40 MM \ Blue \ Jean \ Italian \ Matte \ Mock \ Crocodile match \ stitching 1993 \ polished \ italian \ buckle$
- D. 40MM Red Italian Matte Mock Crocodile match stitching 1993 polished italian buckle
- ${\scriptstyle E.\,\,} 40 \text{MM Cognac Italian Matte Mock Crocodile match stitching 1993 polished italian buckle}$
- F. 40MM Taupe Italian Matte Mock Crocodile match stitching 1993 polished italian buckle
- g. 40MM Navy Italian Matte Mock Crocodile match stitching 1993 brushed italian buckle
- н. 40MM Orange Italian Matte Mock Crocodile match stitching 1993 polished italian buckle
- ı. 40MM White Italian Matte Mock Crocodile match stitching 1993 polished italian buckle
- J. 40MM Grey Italian Matte Mock Crocodile match stitching 1993 brushed italian buckle