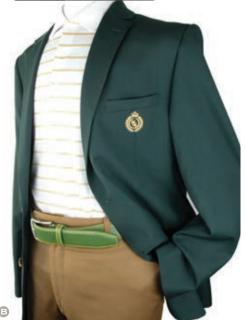

# Club Blazer Program

- · Antas in-stock super 120's wool Navy Blue, Jet Black & The Green
- $\cdot$  2 button single vent blazer
- · Sizes 36" short to 54" long
- · Custom club logo embroidered (outside left breast pocket)
- · Member or staff name inside blazer
- · 2 week turn-around
- · Staff PUD 20% discount blazer only
- · European fit

- A. Jet Black Blazer
- в. The Green Blazer
- c. Custom Garment Bag
- D. Navy Blue Blazer

www.AntasApparel.com