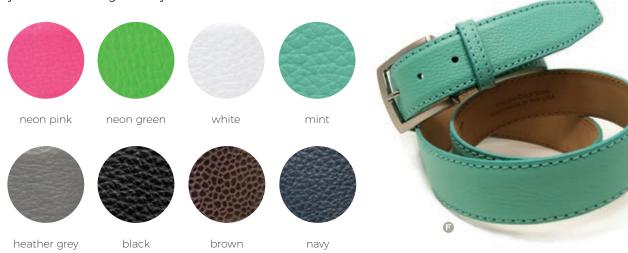

#### page 5

- A. 40MM Navy Italian Pebble Grain match stitching 1167 brushed buckle
- B. 40MM Brown Italian Pebble Grain match stitching 908 polished buckle
- c. 40MM White Italian Pebble Grain match stitching 1167 brushed buckle
- D. 40MM Black Italian Pebble Grain match stitching 1167 brushed buckle
- E. 40MM Heather Grey Italian Pebble Grain match stitching 908 polished buckle
- F. 40MM Mint Italian Pebble Grain match stitching 1167 brushed buckle
- g. 40MM Neon Pink Italian Pebble Grain match stitching 908 polished buckle
- н. 40MM Neon Green Italian Pebble Grain match stitching 1167 brushed buckle

## Italian Pebble Grain Calf Skin 35/40 MM WIDTHS

The Italian Pebble Grain calf skins come from Italy because the Italian leather finishing process is simply better than anybody else. We import these dyed skins to make our signature belt collection in a variety of stitch and buckle combinations in sizes up to 55" long in both 35 MM and 40 MM widths. The variety of colors are the perfect accessory for a fine dress belt, jeans or the best golf belt you can own.