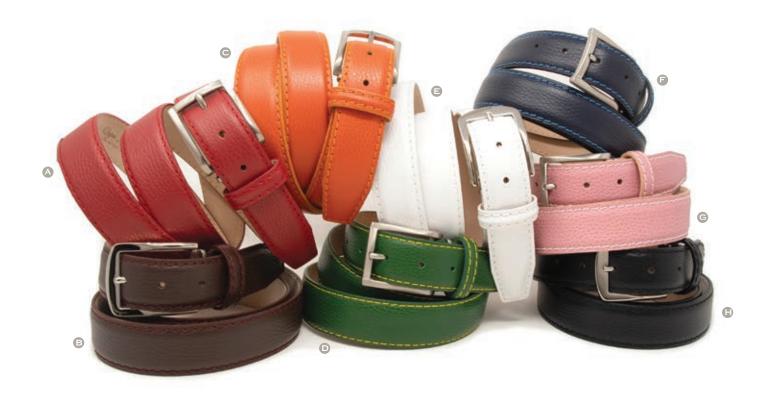

cover photo (belts left to right, top to bottom):

- A. 40MM Orange Italian Matte Mock Crocodile match stitching 1993 polished buckle
- B. 40MM Blue Jean Italian Matte Mock Crocodile match stitching 1993 polished buckle
- c. 40MM Grey Italian Matte Mock Crocodile match stitching 1993 brushed buckle
- D. 40MM Red Italian Matte Mock Crocodile match stitching 1993 polished buckle
- E. 40MM Turquoise Italian Matte Mock Crocodile match stitching 1993 brushed buckle