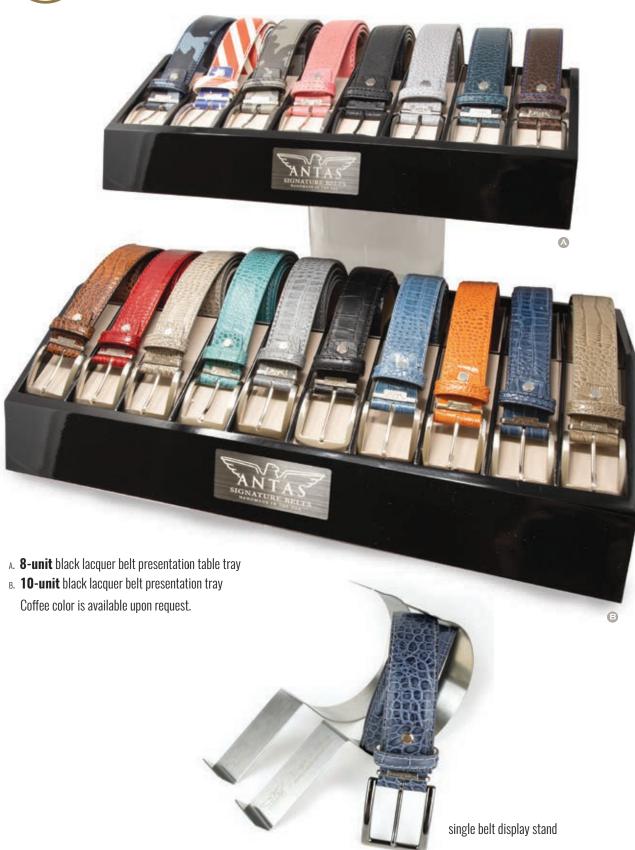

#### DISPLAYS

40MM BUCKLE OPTIONS

908 polished italian buckle

908 yellow gold polished italian buckle

908 rose gold polished italian buckle

1167 yellow gold polished italian buckle

1167 brushed satin italian buckle