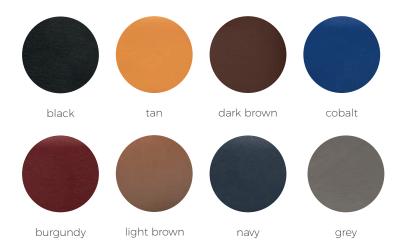

- A. 40MM Black Italian Smooth Calf match stitching 1993 polished italian buckle
- B. 40MM Tan Italian Smooth Calf match stitching 1993 polished italian buckle
- c. 40MM Dark Brown Italian Smooth Calf match stitching 1993 polished italian buckle
- D. 40MM Cobalt Italian Smooth Calf match stitching 1993 polished italian buckle
- E. 40MM Burgundy Italian Smooth Calf match stitching 1993 polished italian buckle
- F. 40MM Light Brown Italian Smooth Calf match stitching 1993 polished italian buckle
- g. 40MM Navy Italian Smooth Calf match stitching 1993 polished italian buckle
- н. 40MM Grey Italian Smooth Calf match stitching 1993 polished italian buckle