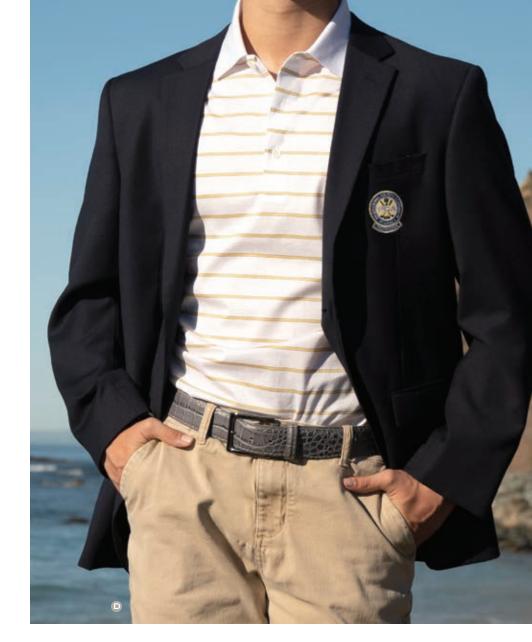

# Club Blazer Program

- · Antas in-stock super 120's wool Navy Blue, Jet Black & The Green
- $\cdot$  2 button single vent blazer
- · Sizes 36" short to 54" long
- · Custom club logo embroidered (outside left breast pocket)
- · Member or staff name inside blazer
- · 2 week turn-around
- · Staff PUD 20% discount blazer only
- · European fit

- A. Jet Black Blazer
- в. The Green Blazer
- c. Custom Garment Bag
- D. Navy Blue Blazer

www.AntasApparel.com