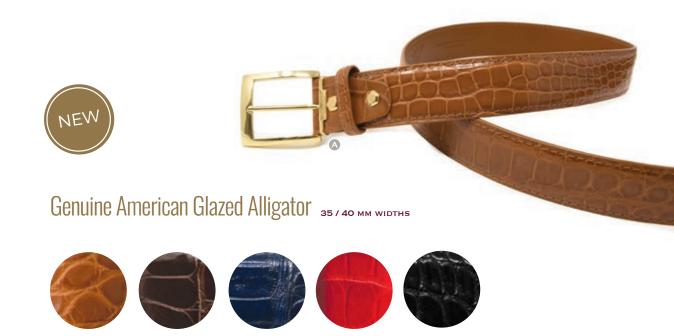

#### Genuine American Matte Alligator 40 MM WIDTH ONLY

Our Genuine Glazed and Matte finished American Alligator skin belts come directly from the southeastern annual hunt, primarily in Louisiana and Mississippi. These are fresh water hunts where the meat and skins are sold to packaging and processing plants for human consumption and select approved vendors. We are proud to be a part of this and bring these genuine skins to you in our Signature Genuine American Alligator collection. These exquisite reptiles create unique one of a kind belts using the side flanks and tails for belts and other leather accessories. One of the finest dress belts or golf belts you can own for years of fantastic fashion to your wardrobe. Black and Brown available in both 35 MM and 40 MM width, genuine matte finish in 40MM width only. Sizes up to 60" long in all colors, upon request and additional charge.

red

black

A. 40MM Cognac Genuine American Glazed Alligator - match stitching - 1993 gold italian buckle

navy

brown

cognac

- B. 40MM Brown Genuine American Glazed Alligator match stitching 1993 polished italian buckle
- c. 40MM Cognac Genuine American Glazed Alligator match stitching 1993 gold italian buckle
- D. 40MM Navy Genuine American Glazed Alligator match stitching 1993 brushed italian buckle
- E. 40MM Red Genuine American Glazed Alligator match stitching 1993 polished italian buckle
- F. 40MM Black Genuine American Glazed Alligator match stitching 1993 black matte italian buckle