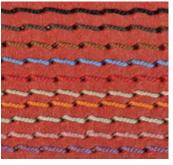

## Camo Italian Calf 40 MM WIDTHS

A. 40MM Navy Camo Italian Calf - match stitching - 1993 brushed italian buckle
B. 40MM Desert Storm Camo Italian Calf - match stitching - 1993 brushed italian buckle
C. 40MM Grey Camo Italian Calf - match stitching - 1993 brushed italian buckle
D. 40MM USA Italian Calf - match stitching - 1167 brushed italian buckle