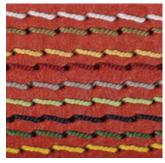

#### Italian Pebble Grain Calf Skin 35/40 MM WIDTHS

The Italian Pebble Grain Calf skins are plate embossed to create the pebble texture and hand finished to our exact specifications to create a unique look and feel. Exclusively for Antas Apparel by Artisan Craftsman Roger Ximenez.

#### page 4

- A. 40MM Red Italian Pebble Grain match stitching 1167 brushed buckle
- B. 40MM Chocolate Italian Pebble Grain red stitching 908 polished buckle
- c. 40MM Orange Italian Pebble Grain match stitching 1167 brushed buckle
- 6. Tolvilvi Orange Italian i Guule Grain maten Stitening 1107 urushed udekit
- D. 40MM Green Italian Pebble Grain yellow stitching 1167 brushed buckle
- $\epsilon$ . 40MM White Italian Pebble Grain white stitching 908 polished buckle
- F. 40MM Navy Italian Pebble Grain cobalt stitching 1167 brushed buckle
- $\ensuremath{\text{g.}}$  40MM Pink Italian Pebble Grain white stitching 908 polished buckle
- н. 40MM Black Italian Pebble Grain match stitching 1167 brushed buckle