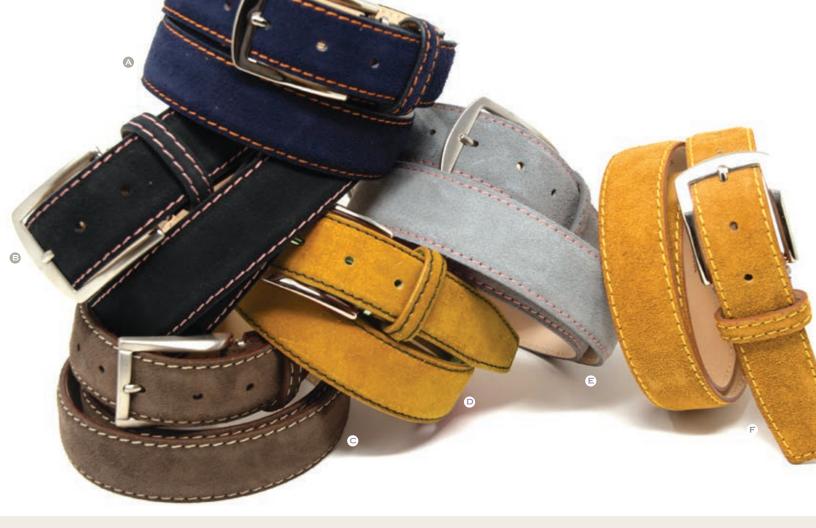

#### Classic Suede 35/40 MM WIDTHS

The Classic Suede leather is a type of very soft napped leather. The Suede name comes from the French words "Gants de Suede", which literally means "Swedish gloves" because of how soft the napped leather feels on the skin. We use only the finest napped leather in our genuine Suede belts. Exclusively for Antas Apparel by Artisan Craftsman Roger Ximenez.

- A. 35MM Navy Suede orange stitching 1165 polished italian buckle
- B. 40MM Black Suede pink stitching 1167 brushed italian buckle
- c. 35MM Brown Suede ecru stitching 940 brushed italian buckle
- D. 35MM Toast Suede brown stitching 1165 polished italian buckle
- E. 40MM Light Grey Suede pink stitching 1167 brushed italian buckle
- F. 35MM Toast Suede yellow stitching 1165 polished italian buckle