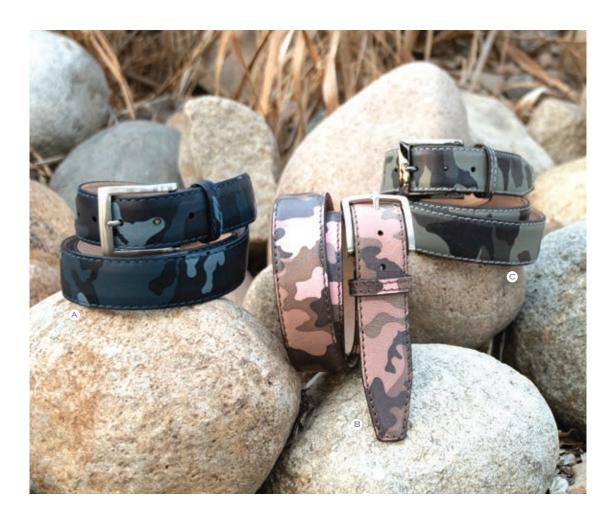

## Camo Italian Calf 40 MM WIDTHS

A. 40MM Navy Camo Italian Calf - match stitching - 1993 brushed italian buckle
B. 40MM Desert Storm Camo Italian Calf - match stitching - 1993 brushed italian buckle
C. 40MM Grey Camo Italian Calf - match stitching - 1993 brushed italian buckle
D. 40MM USA Italian Calf - match stitching - 1167 brushed italian buckle