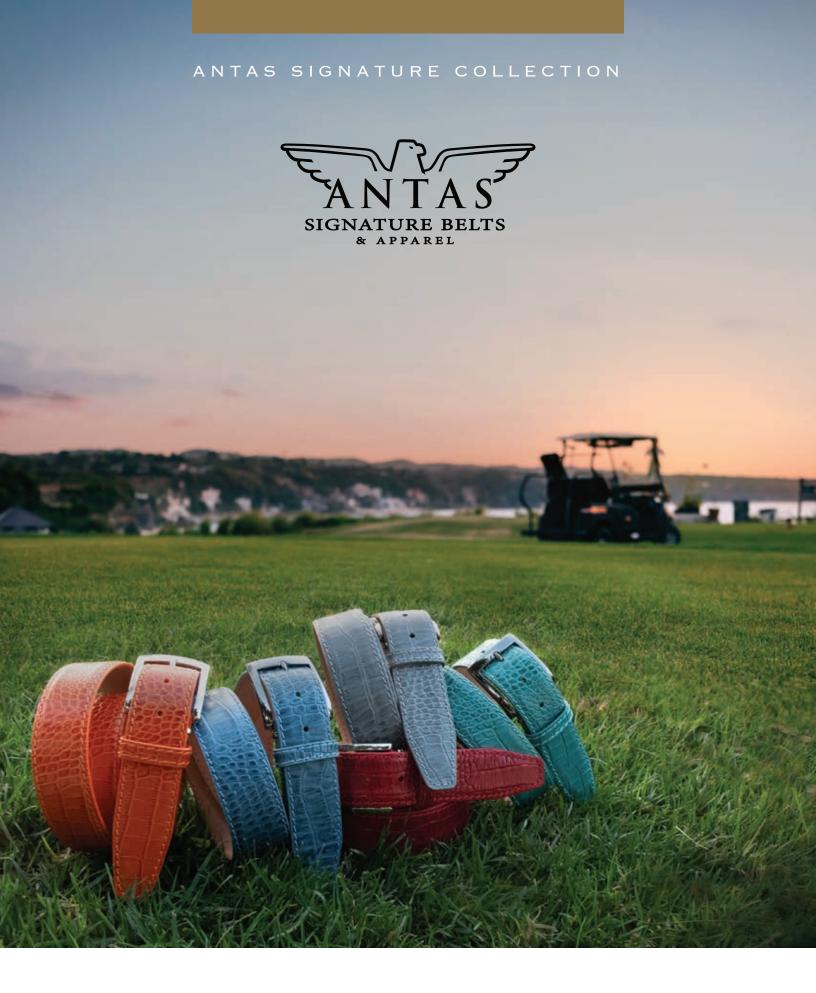

# ANTAS SIGNATURE BELT COLLECTION Since 2009 Antas Signature Belts and Apparel has developed and distributed the finest in Italian Leather and apparel exclusively to the green grass golf market in the USA and Canada. Our daily focus is on product quality and customer service. Specifically, we create programs for the golf pro shop to minimize inventory and size risk by selling all belts in size 44" for you to cut and fit your membership with our unique "fit kit", that is in included with each opening order. Secondly, our in-stock inventory allows us to process your special skin and stitch combinations within 24 hours. Our seasonal stock

cover photo (belts left to right, top to bottom):

- A. 40MM Orange Italian Matte Mock Crocodile match stitching 1993 polished buckle
- B. 40MM Blue Jean Italian Matte Mock Crocodile match stitching 1993 polished buckle
- c. 40MM Grey Italian Matte Mock Crocodile match stitching 1993 brushed buckle
- D. 40MM Red Italian Matte Mock Crocodile match stitching 1993 polished buckle
- E. 40MM Turquoise Italian Matte Mock Crocodile match stitching 1993 brushed buckle