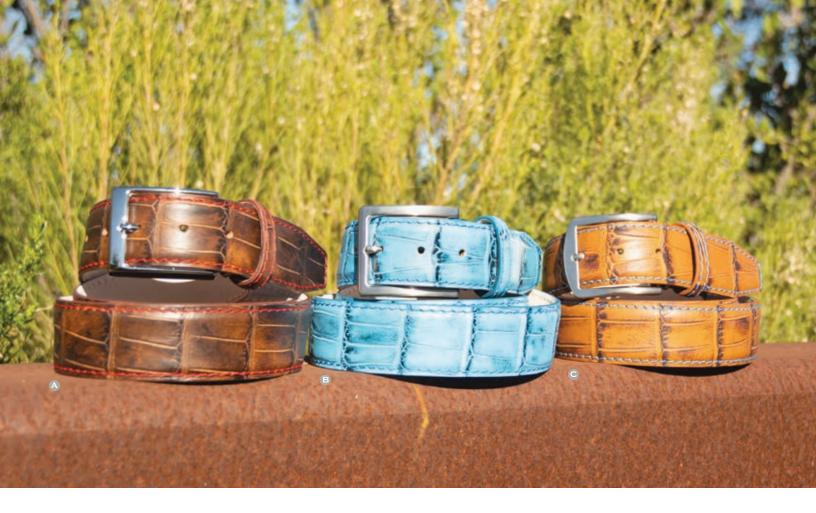

# Faux Alligator Tail 40 MM WIDTH ONLY

Our Italian leather Faux Alligator Tail is plate embossed to resemble a large alligator tail. The unique pattern is both symmetrical and elegant in design and appearance. Exclusively for Antas Apparel by Artisan Craftsman Roger Ximenez.

- A. 40MM Tobacco Faux Alligator Tail red stitching 908 polished italian buckle
- B. 40MM Cobalt Faux Alligator Tail match stitching 1167 brushed italian buckle
- c. 40MM Whiskey Faux Alligator Tail cobalt stitching 1167 brushed italian buckle