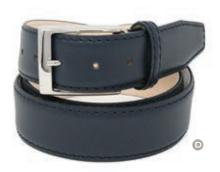

#### Genuine American Bison 40 MM WIDTHS

Our Genuine American Bison skins are farm raised for organic beef, the skins are then sold to us for manufacture into our soft Bison belts. Each skin is hand dyed and cut in the USA exclusively for the Antas Signature Leather collection. Your belt can be worn for dress, jeans or that great golf belt you have been looking for to complete your A game. Sizes can go up to 50" as a special order in any stitch and buckle combination. The most durable belt we have ever made exclusively for you by Antas Signature Belts and Apparel.

- A. 40MM Heather Grey Genuine American Bison white stitching 1993 gunmetal italian buckle
- B. 40MM Pink Genuine American Bison match stitching 1993 gunmetal italian buckle
- c. 40MM Black Genuine American Bison match stitching 1993 brushed italian buckle
- 6. TOWNY DIAGN CONTINUE AMOUNTAIN DISON MARCH STROMING TOOS DI USINGU ITANIAN DUCKIC
- $_{\mbox{\scriptsize D.}}$   $40\mbox{\scriptsize MM}$  Navy Genuine American Bison match stitching 1993 brushed italian buckle
- E. 40MM Brown Genuine American Bison ecru stitching 1993 brushed italian buckle
- F. 40MM Teal Genuine American Bison orange stitching 1993 brushed italian buckle