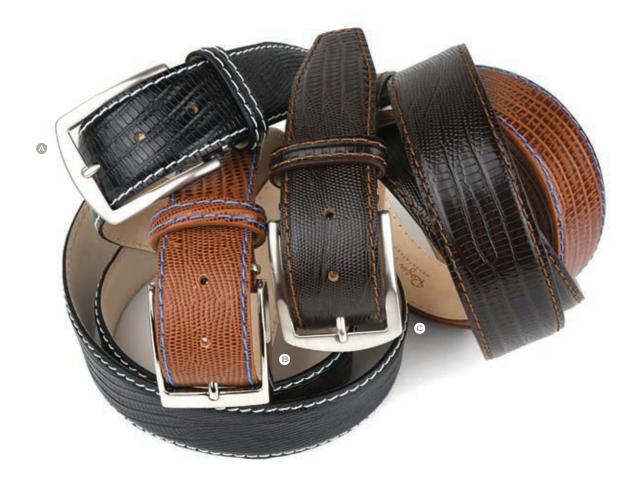

#### Italian Mock Crocodile 35/40 MM WIDTHS

Similar to the Italian Pebble Grain and Faux Lizard calf skins, our Italian Mock Crocodile patterns are plate embossed to duplicate the pattern of the farm raised king crocodile, aniline dyed and finished in Italy. Exclusively for Antas Apparel by Artisan Craftsman Roger Ximenez.

- A. 40MM Royal Blue Italian Matte Mock Crocodile match stitching 1167 brushed italian buckle
- B. 35MM Brown Italian Mock Crocodile cobalt stitching 1165 polished italian buckle
- c. 40MM Grey Italian Mock Crocodile grey stitching 908 polished italian buckle
- D. 40MM Black Italian Mock Crocodile black stitching 1167 brushed italian buckle
- E. 40MM Cognac Italian Mock Crocodile cobalt stitching 1167 brushed italian buckle

#### Italian Matte Mock Crocodile 40 MM WIDTH ONLY

Our Italian Mock Crocodile patterns are plate embossed to duplicate the pattern of the farm raised king crocodile, aniline dyed and finished in Italy.

- A. 40MM Turquoise Italian Matte Mock Crocodile match stitching 1993 brushed italian buckle
- $_{\rm B.}~40\text{MM}$  Mink Italian Matte Mock Crocodile match stitching 1993 brushed italian buckle
- $c. \ \ 40 MM \ Blue \ Jean \ Italian \ Matte \ Mock \ Crocodile match \ stitching 1993 \ polished \ italian \ buckle$
- D. 40MM Red Italian Matte Mock Crocodile match stitching 1993 polished italian buckle
- ${\scriptstyle E.\,\,} 40 \text{MM Cognac Italian Matte Mock Crocodile match stitching 1993 polished italian buckle}$
- F. 40MM Taupe Italian Matte Mock Crocodile match stitching 1993 polished italian buckle
- g. 40MM Navy Italian Matte Mock Crocodile match stitching 1993 brushed italian buckle
- н. 40MM Orange Italian Matte Mock Crocodile match stitching 1993 polished italian buckle
- ı. 40MM White Italian Matte Mock Crocodile match stitching 1993 polished italian buckle
- J. 40MM Grey Italian Matte Mock Crocodile match stitching 1993 brushed italian buckle