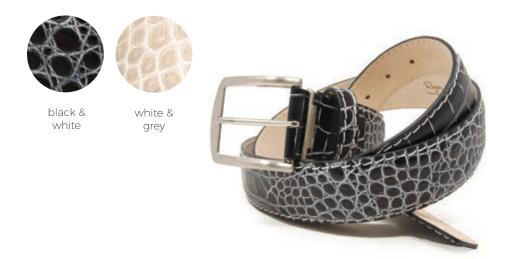

#### Vintage Natural Mock Gator 40 MM WIDTH ONLY

The Italian Vintage Natural finish of our plate embossed mock alligator side flanks is versatile, and a "go-to" belt in your sport collection. The marbled appearance results from a dye and whitening process exclusive to Antas Apparel from Italy. Exclusively for Antas Apparel by Artisan Craftsman Roger Ximenez.

- A. 40MM White & Grey Vintage Natural Mock Gator grey stitching 1250 gunmetal italian buckle
- B. 40MM Black & White Vintage Natural Mock Gator white stitching 1167 brushed italian buckle