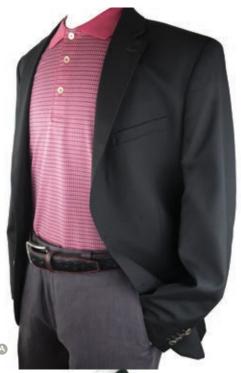

# Club Blazer Program

- · Antas in-stock super 120's wool Navy Blue, Jet Black & The Green
- $\cdot$  2 button single vent blazer
- · Sizes 36" short to 54" long
- · Custom club logo embroidered (outside left breast pocket)
- · Member or staff name inside blazer
- · 2 week turn-around
- · Staff PUD 20% discount blazer only
- · European fit

- A. Jet Black Blazer
- в. The Green Blazer
- c. Custom Garment Bag
- D. Navy Blue Blazer

www.AntasApparel.com