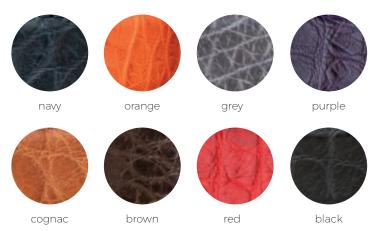

#### Genuine American Matte Alligator 40 MM WIDTH ONLY

Our Genuine Glazed and Matte finished American Alligator skin belts come directly from the southeastern annual hunt, primarily in Louisiana and Mississippi. These are fresh water hunts where the meat and skins are sold to packaging and processing plants for human consumption and select approved vendors. We are proud to be a part of this and bring these genuine skins to you in our Signature Genuine American Alligator collection. These exquisite reptiles create unique one of a kind belts using the side flanks and tails for belts and other leather accessories. One of the finest dress belts or golf belts you can own for years of fantastic fashion to your wardrobe. Black and Brown available in both 35 MM and 40 MM width, genuine matte finish in 40MM width only. Sizes up to 60" long in all colors, upon request and additional charge.

- A. 40MM Navy Genuine American Matte Alligator match stitching 1993 brushed italian buckle
- B. 40MM Orange Genuine American Matte Alligator match stitching 1993 polished italian buckle
- c. 40MM Grey Genuine American Matte Alligator match stitching 1993 polished italian buckle
- D. 40MM Purple Genuine American Matte Alligator match stitching 1993 polished italian buckle
- E. 40MM Cognac Genuine American Matte Alligator match stitching 1993 polished italian buckle
- F. 40MM Brown Genuine American Matte Alligator match stitching 1993 yellow gold italian buckle
- c. 40MM Red Genuine American Matte Alligator match stitching 1167 brushed italian buckle
- н. 40MM Black Genuine American Matte Alligator match stitching 1167 yellow gold italian buckle