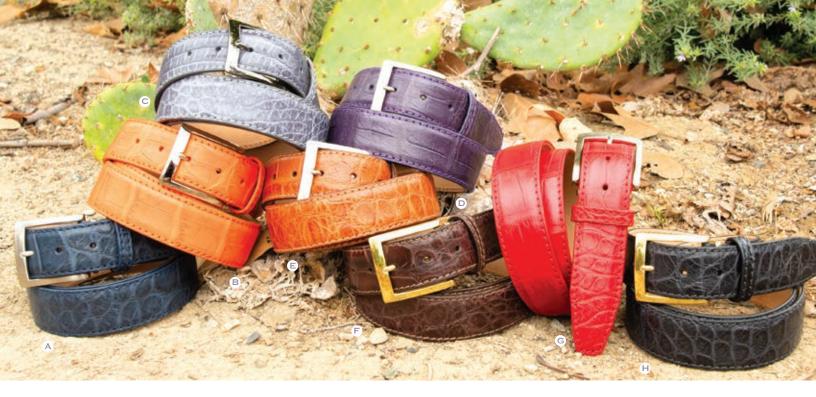

#### Genuine American Matte Alligator 40 MM WIDTH ONLY

Our Genuine Glazed and Matte finished American Alligator skin belts come directly from the southeastern annual hunt, primarily in Louisiana and Mississippi. These are fresh water hunts where the meat and skins are sold to packaging and processing plants for human consumption and select approved vendors. We are proud to be a part of this and bring these genuine skins to you in our Signature Genuine American Alligator collection. These exquisite reptiles create unique one of a kind belts using the side flanks and tails for belts and other leather accessories. One of the finest dress belts or golf belts you can own for years of fantastic fashion to your wardrobe. Black and Brown available in both 35 MM and 40 MM width, genuine matte finish in 40MM width only. Sizes up to 60" long in all colors, upon request and additional charge.

- A. 40MM Navy Genuine American Matte Alligator match stitching 1993 brushed italian buckle
- B. 40MM Orange Genuine American Matte Alligator match stitching 1993 polished italian buckle
- c. 40MM Grey Genuine American Matte Alligator match stitching 1993 polished italian buckle
- D. 40MM Purple Genuine American Matte Alligator match stitching 1993 polished italian buckle
- E. 40MM Cognac Genuine American Matte Alligator match stitching 1993 polished italian buckle
- F. 40MM Brown Genuine American Matte Alligator match stitching 1993 yellow gold italian buckle
- c. 40MM Red Genuine American Matte Alligator match stitching 1167 brushed italian buckle
- н. 40MM Black Genuine American Matte Alligator match stitching 1167 yellow gold italian buckle

red

black

A. 40MM Cognac Genuine American Glazed Alligator - match stitching - 1993 gold italian buckle

navy

brown

cognac

- B. 40MM Brown Genuine American Glazed Alligator match stitching 1993 polished italian buckle
- c. 40MM Cognac Genuine American Glazed Alligator match stitching 1993 gold italian buckle
- D. 40MM Navy Genuine American Glazed Alligator match stitching 1993 brushed italian buckle
- E. 40MM Red Genuine American Glazed Alligator match stitching 1993 polished italian buckle
- F. 40MM Black Genuine American Glazed Alligator match stitching 1993 black matte italian buckle